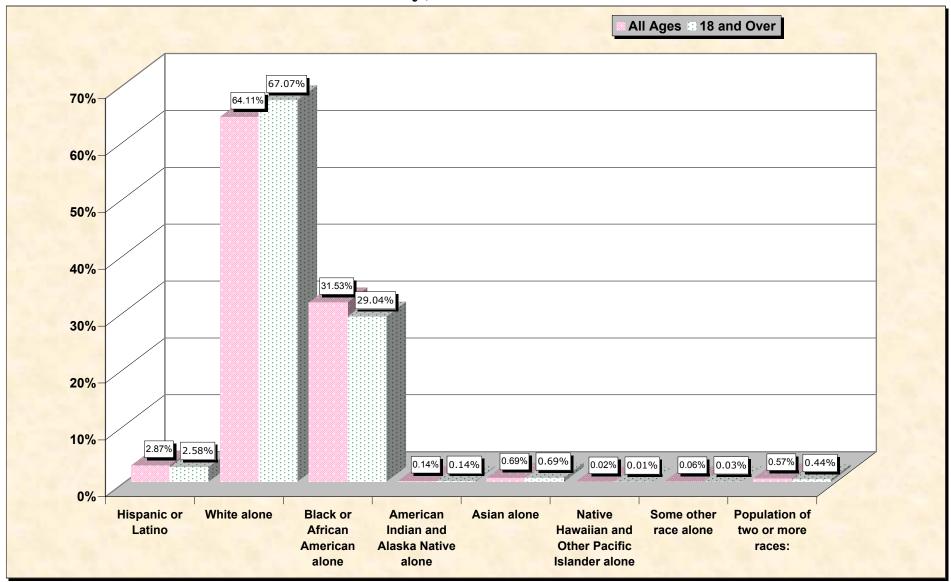

# Hispanic or Latino, and not Hispanic by Race and Age Greenwood County, South Carolina

Source: Data Set: Census 2000 Redistricting Data (Public Law 94-171) Summary File. PL2. HISPANIC OR LATINO, AND NOT HISPANIC OR LATINO BY RACE [73] - Universe: Total population; PL4. HISPANIC OR LATINO, AND NOT HISPANIC OR LATINO BY RACE FOR THE POPULATION 18 YEARS AND OVER [73] - Universe: Total population 18 years and over

### HISPANIC OR LATINO, AND NOT HISPANIC OR LATINO BY RACE

|                                                | Greenwood County, South Carolina |
|------------------------------------------------|----------------------------------|
| Total:                                         | 66,271                           |
| Hispanic or Latino                             | 1,902                            |
| Not Hispanic or Latino:                        | 64,369                           |
| Population of one race:                        | 63,988                           |
| White alone                                    | 42,489                           |
| Black or African American alone                | 20,893                           |
| American Indian and Alaska Native alone        | 95                               |
| Asian alone                                    | 460                              |
| Native Hawaiian and Other Pacific Islander ald | ne 11                            |
| Some other race alone                          | 40                               |
| Population of two or more races:               | 381                              |

Source: Data Set: Census 2000 Redistricting Data (Public Law 94-171) Summary File. PL2. HISPANIC OR LATINO, AND NOT HISPANIC OR LATINO BY RACE [73] - Universe: Total population

#### HISPANIC OR LATINO, AND NOT HISPANIC OR LATINO BY RACE FOR THE POPULATION 18 YEARS AND OVER

|                                                | Greenwood County, South Carolin |
|------------------------------------------------|---------------------------------|
| Total:                                         | 49,392                          |
| Hispanic or Latino                             | 1,272                           |
| Not Hispanic or Latino:                        | 48,120                          |
| Population of one race:                        | 47,901                          |
| White alone                                    | 33,126                          |
| Black or African American alone                | 14,345                          |
| American Indian and Alaska Native alone        | 71                              |
| Asian alone                                    | 341                             |
| Native Hawaiian and Other Pacific Islander alo | ne 5                            |
| Some other race alone                          | 13                              |
| Population of two or more races:               | 219                             |

Source: Data Set: Census 2000 Redistricting Data (Public Law 94-171) Summary File. PL4. HISPANIC OR LATINO, AND NOT HISPANIC OR LATINO BY RACE FOR THE POPULATION 18 YEARS AND OVER [73] - Universe: Total population 18 years and over