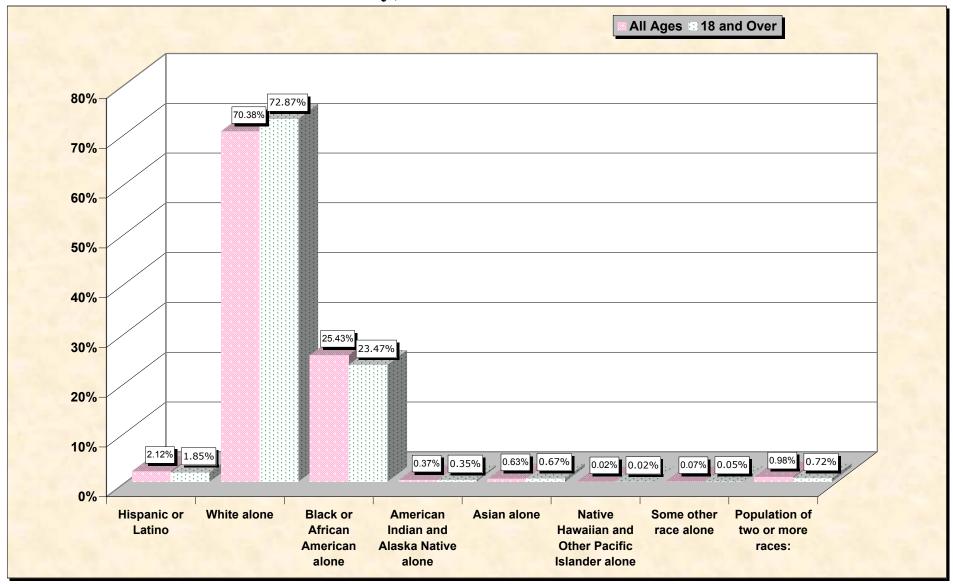

## Hispanic or Latino, and not Hispanic by Race and Age Aiken County, South Carolina

Source: Data Set: Census 2000 Redistricting Data (Public Law 94-171) Summary File. PL2. HISPANIC OR LATINO, AND NOT HISPANIC OR LATINO BY RACE [73] - Universe: Total population; PL4. HISPANIC OR LATINO, AND NOT HISPANIC OR LATINO BY RACE FOR THE POPULATION 18 YEARS AND OVER [73] - Universe: Total population 18 years and over

## HISPANIC OR LATINO, AND NOT HISPANIC OR LATINO BY RACE

|                                                  | Aiken County, South Carolina |
|--------------------------------------------------|------------------------------|
| Total:                                           | 142,552                      |
| Hispanic or Latino                               | 3,025                        |
| Not Hispanic or Latino:                          | 139,527                      |
| Population of one race:                          | 138,127                      |
| White alone                                      | 100,329                      |
| Black or African American alone                  | 36,254                       |
| American Indian and Alaska Native alone          | 525                          |
| Asian alone                                      | 896                          |
| Native Hawaiian and Other Pacific Islander alone | 28                           |
| Some other race alone                            | 95                           |
| Population of two or more races:                 | 1,400                        |

## HISPANIC OR LATINO, AND NOT HISPANIC OR LATINO BY RACE FOR THE POPULATION 18 YEARS AND OVER

|                                                  | Aiken County, South Carolina |
|--------------------------------------------------|------------------------------|
| Total:                                           | 105,204                      |
| Hispanic or Latino                               | 1,951                        |
| Not Hispanic or Latino:                          | 103,253                      |
| Population of one race:                          | 102,496                      |
| White alone                                      | 76,667                       |
| Black or African American alone                  | 24,687                       |
| American Indian and Alaska Native alone          | 368                          |
| Asian alone                                      | 701                          |
| Native Hawaiian and Other Pacific Islander alone | 23                           |
| Some other race alone                            | 50                           |
| Population of two or more races:                 | 757                          |