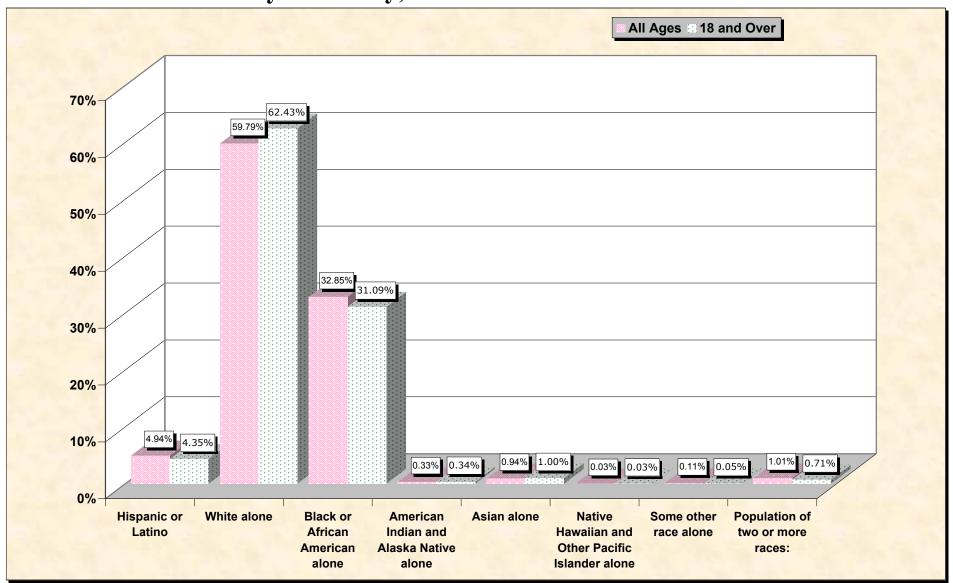

# Hispanic or Latino, and not Hispanic by Race and Age Wayne County, North Carolina

Source: Data Set: Census 2000 Redistricting Data (Public Law 94-171) Summary File. PL2. HISPANIC OR LATINO, AND NOT HISPANIC OR LATINO BY RACE [73] - Universe: Total population; PL4. HISPANIC OR LATINO, AND NOT HISPANIC OR LATINO BY RACE FOR THE POPULATION 18 YEARS AND OVER [73] - Universe: Total population 18 years and over

### HISPANIC OR LATINO, AND NOT HISPANIC OR LATINO BY RACE

| V                                                | Vayne County, North Carolin |
|--------------------------------------------------|-----------------------------|
| Total:                                           | 113,329                     |
| Hispanic or Latino                               | 5,604                       |
| Not Hispanic or Latino:                          | 107,725                     |
| Population of one race:                          | 106,580                     |
| White alone                                      | 67,756                      |
| Black or African American alone                  | 37,230                      |
| American Indian and Alaska Native alone          | 371                         |
| Asian alone                                      | 1,063                       |
| Native Hawaiian and Other Pacific Islander alone | 34                          |
| Some other race alone                            | 126                         |
| Population of two or more races:                 | 1,145                       |

#### HISPANIC OR LATINO, AND NOT HISPANIC OR LATINO BY RACE FOR THE POPULATION 18 YEARS AND OVER

| 1                                                | <b>Nayne County, North Carolina</b> |
|--------------------------------------------------|-------------------------------------|
| Total:                                           | 83,687                              |
| Hispanic or Latino                               | 3,640                               |
| Not Hispanic or Latino:                          | 80,047                              |
| Population of one race:                          | 79,451                              |
| White alone                                      | 52,244                              |
| Black or African American alone                  | 26,017                              |
| American Indian and Alaska Native alone          | 285                                 |
| Asian alone                                      | 836                                 |
| Native Hawaiian and Other Pacific Islander alone | 25                                  |
| Some other race alone                            | 44                                  |
| Population of two or more races:                 | 596                                 |