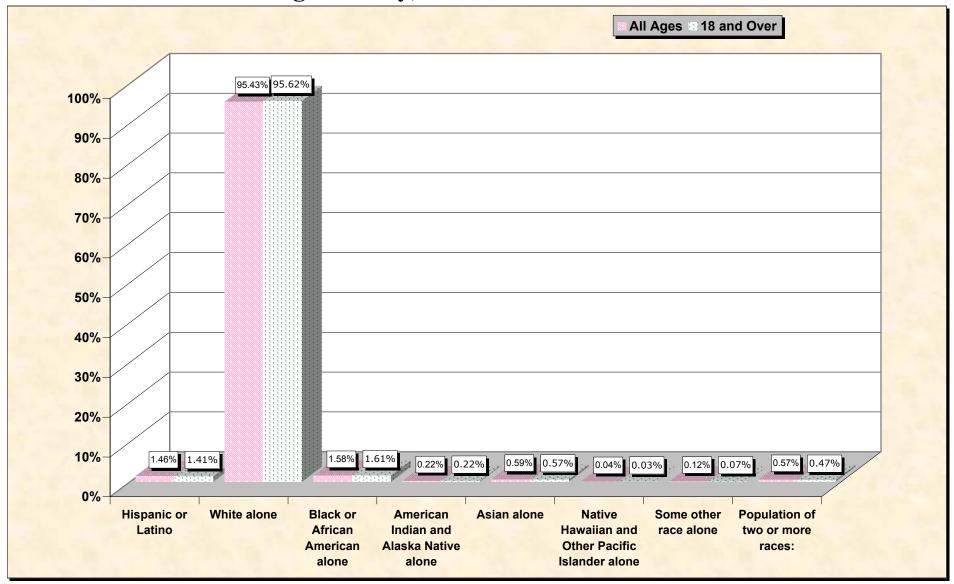

## source data for Chart

## HISPANIC OR LATINO, AND NOT HISPANIC OR LATINO BY RACE

|                                                 | Watauga County, North Carolina |
|-------------------------------------------------|--------------------------------|
| Total:                                          | 42,695                         |
| Hispanic or Latino                              | 622                            |
| Not Hispanic or Latino:                         | 42,073                         |
| Population of one race:                         | 41,829                         |
| White alone                                     | 40,744                         |
| Black or African American alone                 | 673                            |
| American Indian and Alaska Native alone         | 95                             |
| Asian alone                                     | 251                            |
| Native Hawaiian and Other Pacific Islander alon | e 15                           |
| Some other race alone                           | 51                             |
| Population of two or more races:                | 244                            |

## HISPANIC OR LATINO, AND NOT HISPANIC OR LATINO BY RACE FOR THE POPULATION 18 YEARS AND OVER

|                                                 | Watauga County, North Carolina |
|-------------------------------------------------|--------------------------------|
| Total:                                          | 35,739                         |
| Hispanic or Latino                              | 505                            |
| Not Hispanic or Latino:                         | 35,234                         |
| Population of one race:                         | 35,067                         |
| White alone                                     | 34,173                         |
| Black or African American alone                 | 576                            |
| American Indian and Alaska Native alone         | 79                             |
| Asian alone                                     | 203                            |
| Native Hawaiian and Other Pacific Islander alon | e 12                           |
| Some other race alone                           | 24                             |
| Population of two or more races:                | 167                            |