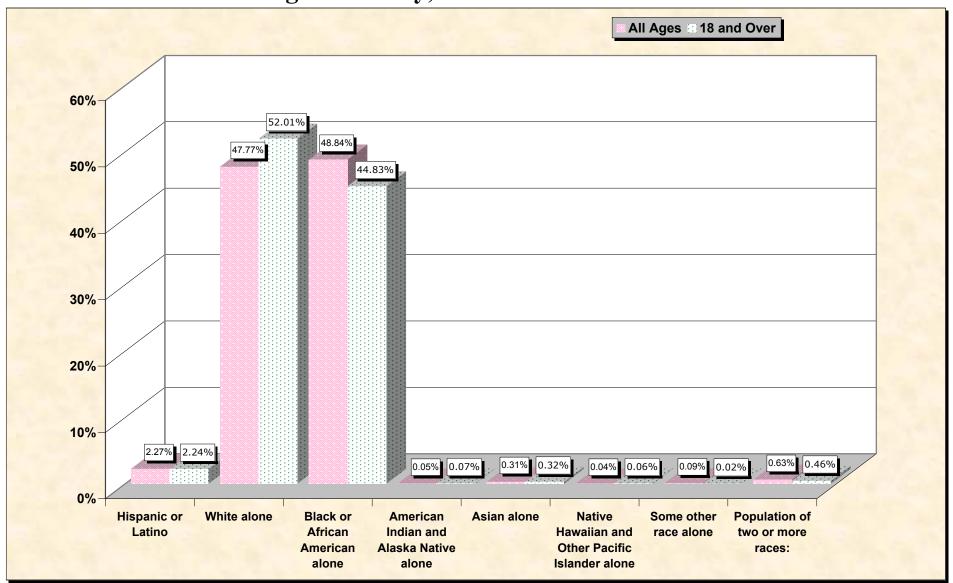

# Hispanic or Latino, and not Hispanic by Race and Age Washington County, North Carolina

Source: Data Set: Census 2000 Redistricting Data (Public Law 94-171) Summary File. PL2. HISPANIC OR LATINO, AND NOT HISPANIC OR LATINO BY RACE [73] - Universe: Total population; PL4. HISPANIC OR LATINO, AND NOT HISPANIC OR LATINO BY RACE FOR THE POPULATION 18 YEARS AND OVER [73] - Universe: Total population 18 years and over

### HISPANIC OR LATINO, AND NOT HISPANIC OR LATINO BY RACE

|                                                | Washington County, North Carolina |
|------------------------------------------------|-----------------------------------|
| Total:                                         | 13,723                            |
| Hispanic or Latino                             | 311                               |
| Not Hispanic or Latino:                        | 13,412                            |
| Population of one race:                        | 13,325                            |
| White alone                                    | 6,555                             |
| Black or African American alone                | 6,702                             |
| American Indian and Alaska Native alone        | 7                                 |
| Asian alone                                    | 43                                |
| Native Hawaiian and Other Pacific Islander ald | ne 6                              |
| Some other race alone                          | 12                                |
| Population of two or more races:               | 87                                |

#### HISPANIC OR LATINO, AND NOT HISPANIC OR LATINO BY RACE FOR THE POPULATION 18 YEARS AND OVER

|                                                | Washington County, North Carolina |
|------------------------------------------------|-----------------------------------|
| Total:                                         | 10,156                            |
| Hispanic or Latino                             | 227                               |
| Not Hispanic or Latino:                        | 9,929                             |
| Population of one race:                        | 9,882                             |
| White alone                                    | 5,282                             |
| Black or African American alone                | 4,553                             |
| American Indian and Alaska Native alone        | 7                                 |
| Asian alone                                    | 32                                |
| Native Hawaiian and Other Pacific Islander ald | one 6                             |
| Some other race alone                          | 2                                 |
| Population of two or more races:               | 47                                |