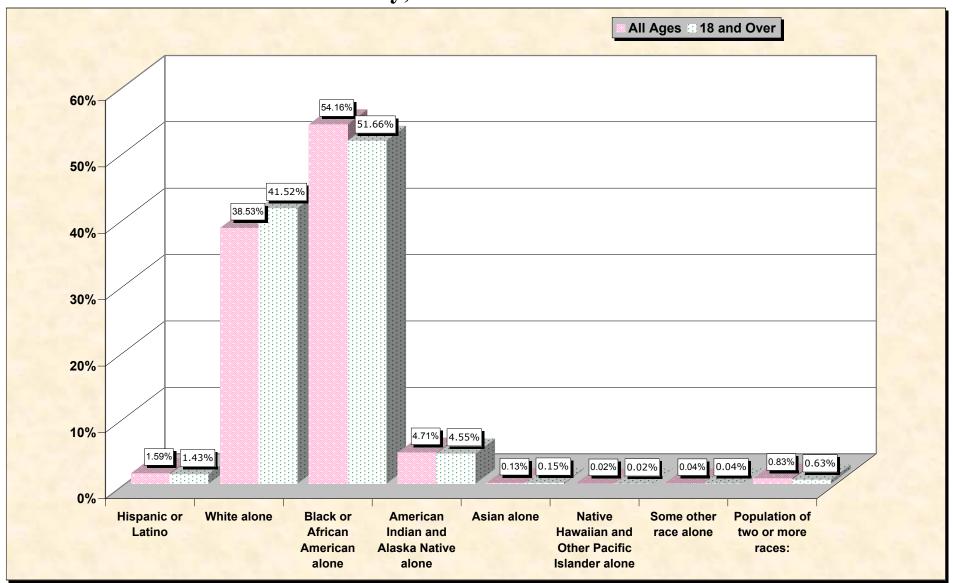

# Hispanic or Latino, and not Hispanic by Race and Age Warren County, North Carolina

Source: Data Set: Census 2000 Redistricting Data (Public Law 94-171) Summary File. PL2. HISPANIC OR LATINO, AND NOT HISPANIC OR LATINO BY RACE [73] - Universe: Total population; PL4. HISPANIC OR LATINO, AND NOT HISPANIC OR LATINO BY RACE FOR THE POPULATION 18 YEARS AND OVER [73] - Universe: Total population 18 years and over

### HISPANIC OR LATINO, AND NOT HISPANIC OR LATINO BY RACE

| Warren County, North Caro                        |        |
|--------------------------------------------------|--------|
| Total:                                           | 19,972 |
| Hispanic or Latino                               | 317    |
| Not Hispanic or Latino:                          | 19,655 |
| Population of one race:                          | 19,490 |
| White alone                                      | 7,696  |
| Black or African American alone                  | 10,816 |
| American Indian and Alaska Native alone          | 940    |
| Asian alone                                      | 26     |
| Native Hawaiian and Other Pacific Islander alone | 4      |
| Some other race alone                            | 8      |
| Population of two or more races:                 | 165    |

#### HISPANIC OR LATINO, AND NOT HISPANIC OR LATINO BY RACE FOR THE POPULATION 18 YEARS AND OVER

| V                                                | larren County, North Carolina |
|--------------------------------------------------|-------------------------------|
| Total:                                           | 15,271                        |
| Hispanic or Latino                               | 218                           |
| Not Hispanic or Latino:                          | 15,053                        |
| Population of one race:                          | 14,957                        |
| White alone                                      | 6,341                         |
| Black or African American alone                  | 7,889                         |
| American Indian and Alaska Native alone          | 695                           |
| Asian alone                                      | 23                            |
| Native Hawaiian and Other Pacific Islander alone | 3                             |
| Some other race alone                            | 6                             |
| Population of two or more races:                 | 96                            |