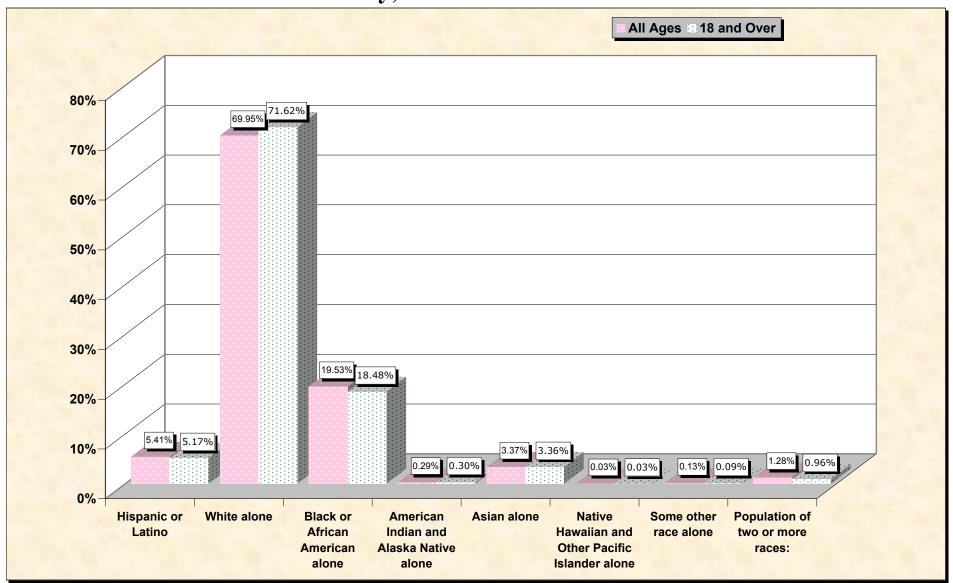

#### source data for Chart

### HISPANIC OR LATINO, AND NOT HISPANIC OR LATINO BY RACE

|                                                  | Wake County, North Carolina |
|--------------------------------------------------|-----------------------------|
| Total:                                           | 627,846                     |
| Hispanic or Latino                               | 33,985                      |
| Not Hispanic or Latino:                          | 593,861                     |
| Population of one race:                          | 585,832                     |
| White alone                                      | 439,160                     |
| Black or African American alone                  | 122,648                     |
| American Indian and Alaska Native alone          | 1,821                       |
| Asian alone                                      | 21,183                      |
| Native Hawaiian and Other Pacific Islander alone | 178                         |
| Some other race alone                            | 842                         |
| Population of two or more races:                 | 8,029                       |

#### HISPANIC OR LATINO, AND NOT HISPANIC OR LATINO BY RACE FOR THE POPULATION 18 YEARS AND OVER

| 1                                                | <b>Nake County, North Carolina</b> |
|--------------------------------------------------|------------------------------------|
| Total:                                           | 470,249                            |
| Hispanic or Latino                               | 24,334                             |
| Not Hispanic or Latino:                          | 445,915                            |
| Population of one race:                          | 441,409                            |
| White alone                                      | 336,770                            |
| Black or African American alone                  | 86,898                             |
| American Indian and Alaska Native alone          | 1,394                              |
| Asian alone                                      | 15,812                             |
| Native Hawaiian and Other Pacific Islander alone | 133                                |
| Some other race alone                            | 402                                |
| Population of two or more races:                 | 4,506                              |