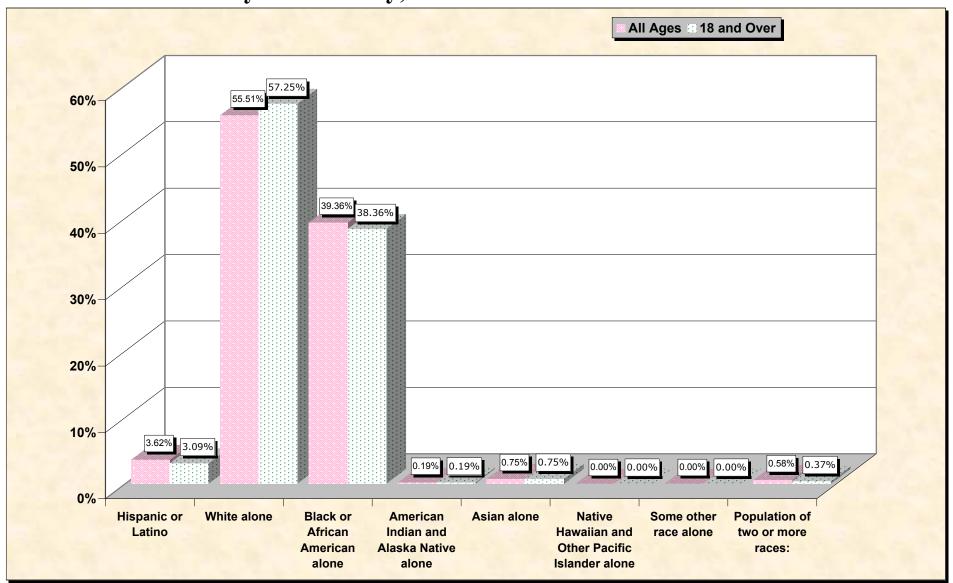

#### source data for Chart

### HISPANIC OR LATINO, AND NOT HISPANIC OR LATINO BY RACE

| Т                                                | yrrell County, North Carolina |
|--------------------------------------------------|-------------------------------|
| Total:                                           | 4,149                         |
| Hispanic or Latino                               | 150                           |
| Not Hispanic or Latino:                          | 3,999                         |
| Population of one race:                          | 3,975                         |
| White alone                                      | 2,303                         |
| Black or African American alone                  | 1,633                         |
| American Indian and Alaska Native alone          | 8                             |
| Asian alone                                      | 31                            |
| Native Hawaiian and Other Pacific Islander alone | 0                             |
| Some other race alone                            | 0                             |
| Population of two or more races:                 | 24                            |

#### HISPANIC OR LATINO, AND NOT HISPANIC OR LATINO BY RACE FOR THE POPULATION 18 YEARS AND OVER

|                                                  | Tyrrell County, North Carolina |
|--------------------------------------------------|--------------------------------|
| Total:                                           | 3,209                          |
| Hispanic or Latino                               | 99                             |
| Not Hispanic or Latino:                          | 3,110                          |
| Population of one race:                          | 3,098                          |
| White alone                                      | 1,837                          |
| Black or African American alone                  | 1,231                          |
| American Indian and Alaska Native alone          | 6                              |
| Asian alone                                      | 24                             |
| Native Hawaiian and Other Pacific Islander alone | 0                              |
| Some other race alone                            | 0                              |
| Population of two or more races:                 | 12                             |