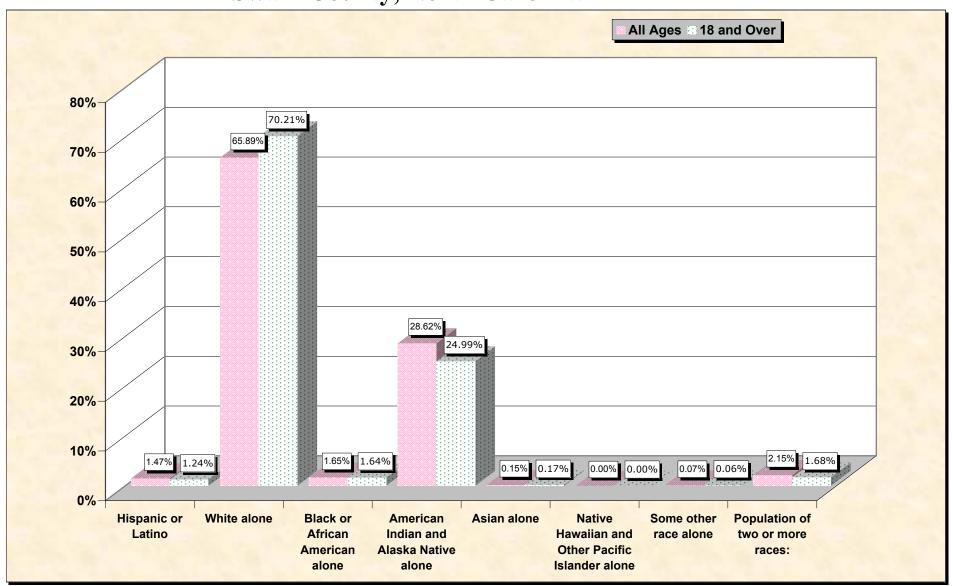

# Hispanic or Latino, and not Hispanic by Race and Age Swain County, North Carolina

Source: Data Set: Census 2000 Redistricting Data (Public Law 94-171) Summary File. PL2. HISPANIC OR LATINO, AND NOT HISPANIC OR LATINO BY RACE [73] - Universe: Total population; PL4. HISPANIC OR LATINO, AND NOT HISPANIC OR LATINO BY RACE FOR THE POPULATION 18 YEARS AND OVER [73] - Universe: Total population 18 years and over

### HISPANIC OR LATINO, AND NOT HISPANIC OR LATINO BY RACE

|                                                  | Swain County, North Carolina |
|--------------------------------------------------|------------------------------|
| Total:                                           | 12,968                       |
| Hispanic or Latino                               | 191                          |
| Not Hispanic or Latino:                          | 12,777                       |
| Population of one race:                          | 12,498                       |
| White alone                                      | 8,544                        |
| Black or African American alone                  | 214                          |
| American Indian and Alaska Native alone          | 3,711                        |
| Asian alone                                      | 20                           |
| Native Hawaiian and Other Pacific Islander alone | 0                            |
| Some other race alone                            | 9                            |
| Population of two or more races:                 | 279                          |

#### HISPANIC OR LATINO, AND NOT HISPANIC OR LATINO BY RACE FOR THE POPULATION 18 YEARS AND OVER

|                                                  | Swain County, North Carolina |
|--------------------------------------------------|------------------------------|
| Total:                                           | 9,818                        |
| Hispanic or Latino                               | 122                          |
| Not Hispanic or Latino:                          | 9,696                        |
| Population of one race:                          | 9,531                        |
| White alone                                      | 6,893                        |
| Black or African American alone                  | 161                          |
| American Indian and Alaska Native alone          | 2,454                        |
| Asian alone                                      | 17                           |
| Native Hawaiian and Other Pacific Islander alone | 0                            |
| Some other race alone                            | 6                            |
| Population of two or more races:                 | 165                          |