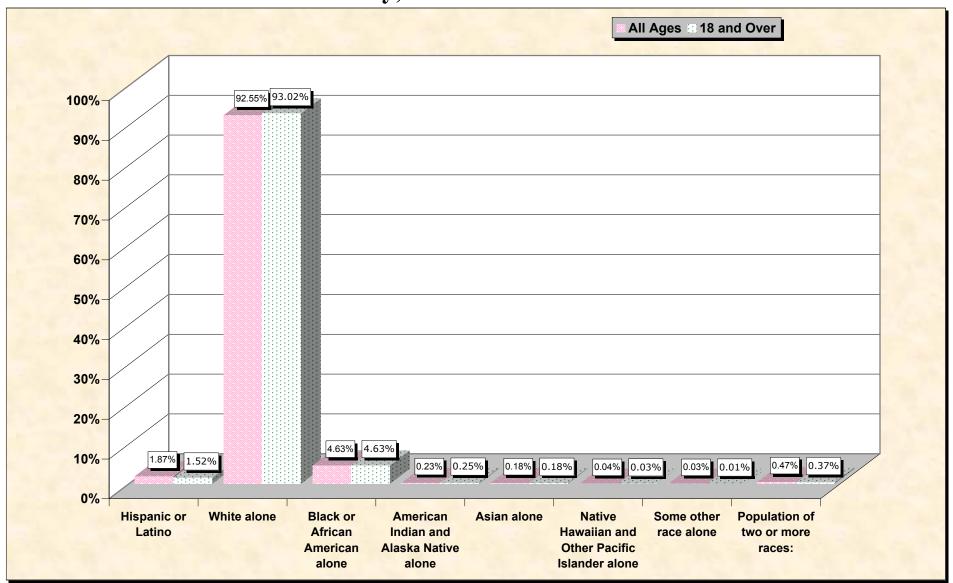

# Hispanic or Latino, and not Hispanic by Race and Age Stokes County, North Carolina

Source: Data Set: Census 2000 Redistricting Data (Public Law 94-171) Summary File. PL2. HISPANIC OR LATINO, AND NOT HISPANIC OR LATINO BY RACE [73] - Universe: Total population; PL4. HISPANIC OR LATINO, AND NOT HISPANIC OR LATINO BY RACE FOR THE POPULATION 18 YEARS AND OVER [73] - Universe: Total population 18 years and over

### HISPANIC OR LATINO, AND NOT HISPANIC OR LATINO BY RACE

| Stokes County, North Caro                        |        |
|--------------------------------------------------|--------|
| Total:                                           | 44,711 |
| Hispanic or Latino                               | 836    |
| Not Hispanic or Latino:                          | 43,875 |
| Population of one race:                          | 43,665 |
| White alone                                      | 41,379 |
| Black or African American alone                  | 2,068  |
| American Indian and Alaska Native alone          | 105    |
| Asian alone                                      | 82     |
| Native Hawaiian and Other Pacific Islander alone | 17     |
| Some other race alone                            | 14     |
| Population of two or more races:                 | 210    |

Source: Data Set: Census 2000 Redistricting Data (Public Law 94-171) Summary File. PL2. HISPANIC OR LATINO, AND NOT HISPANIC OR LATINO BY RACE [73] - Universe: Total population

#### HISPANIC OR LATINO, AND NOT HISPANIC OR LATINO BY RACE FOR THE POPULATION 18 YEARS AND OVER

|                                                  | Stokes County, North Carolina |
|--------------------------------------------------|-------------------------------|
| Total:                                           | 33,761                        |
| Hispanic or Latino                               | 514                           |
| Not Hispanic or Latino:                          | 33,247                        |
| Population of one race:                          | 33,121                        |
| White alone                                      | 31,403                        |
| Black or African American alone                  | 1,562                         |
| American Indian and Alaska Native alone          | 84                            |
| Asian alone                                      | 61                            |
| Native Hawaiian and Other Pacific Islander alone | 9                             |
| Some other race alone                            | 2                             |
| Population of two or more races:                 | 126                           |

Source: Data Set: Census 2000 Redistricting Data (Public Law 94-171) Summary File. PL4. HISPANIC OR LATINO, AND NOT HISPANIC OR LATINO BY RACE FOR THE POPULATION 18 YEARS AND OVER [73] - Universe: Total population 18 years and over