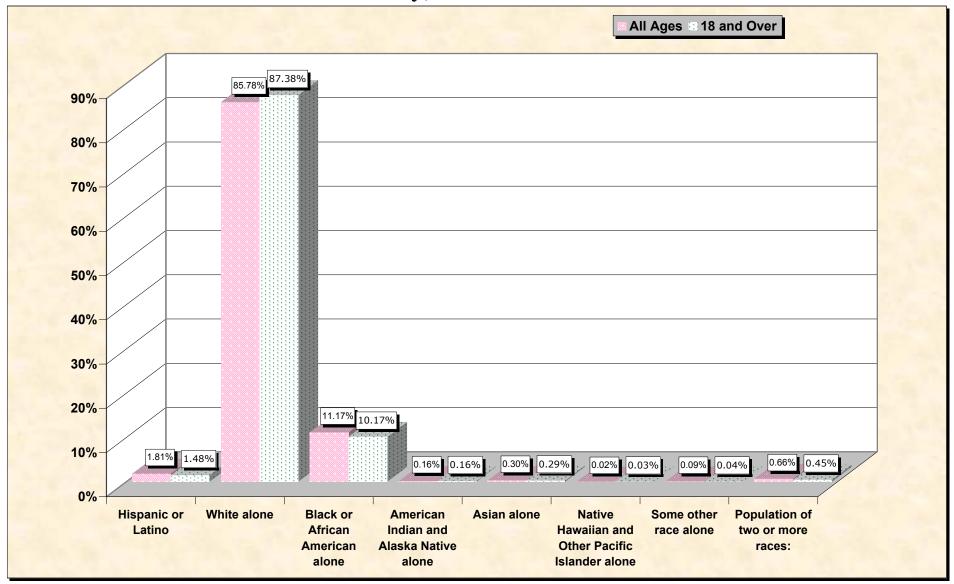

# Hispanic or Latino, and not Hispanic by Race and Age Rutherford County, North Carolina

Source: Data Set: Census 2000 Redistricting Data (Public Law 94-171) Summary File. PL2. HISPANIC OR LATINO, AND NOT HISPANIC OR LATINO BY RACE [73] - Universe: Total population; PL4. HISPANIC OR LATINO, AND NOT HISPANIC OR LATINO BY RACE FOR THE POPULATION 18 YEARS AND OVER [73] - Universe: Total population 18 years and over

### HISPANIC OR LATINO, AND NOT HISPANIC OR LATINO BY RACE

|                                                | Rutherford County, North Carolina |
|------------------------------------------------|-----------------------------------|
| Total:                                         | 62,899                            |
| Hispanic or Latino                             | 1,136                             |
| Not Hispanic or Latino:                        | 61,763                            |
| Population of one race:                        | 61,347                            |
| White alone                                    | 53,957                            |
| Black or African American alone                | 7,028                             |
| American Indian and Alaska Native alone        | 102                               |
| Asian alone                                    | 191                               |
| Native Hawaiian and Other Pacific Islander alo | ne 15                             |
| Some other race alone                          | 54                                |
| Population of two or more races:               | 416                               |

Source: Data Set: Census 2000 Redistricting Data (Public Law 94-171) Summary File. PL2. HISPANIC OR LATINO, AND NOT HISPANIC OR LATINO BY RACE [73] - Universe: Total population

#### HISPANIC OR LATINO, AND NOT HISPANIC OR LATINO BY RACE FOR THE POPULATION 18 YEARS AND OVER

|                                                | <b>Rutherford County, North Carolin</b> |
|------------------------------------------------|-----------------------------------------|
| Total:                                         | 47,939                                  |
| Hispanic or Latino                             | 708                                     |
| Not Hispanic or Latino:                        | 47,231                                  |
| Population of one race:                        | 47,013                                  |
| White alone                                    | 41,887                                  |
| Black or African American alone                | 4,877                                   |
| American Indian and Alaska Native alone        | 75                                      |
| Asian alone                                    | 141                                     |
| Native Hawaiian and Other Pacific Islander alo | ne 14                                   |
| Some other race alone                          | 19                                      |
| Population of two or more races:               | 218                                     |

Source: Data Set: Census 2000 Redistricting Data (Public Law 94-171) Summary File. PL4. HISPANIC OR LATINO, AND NOT HISPANIC OR LATINO BY RACE FOR THE POPULATION 18 YEARS AND OVER [73] - Universe: Total population 18 years and over