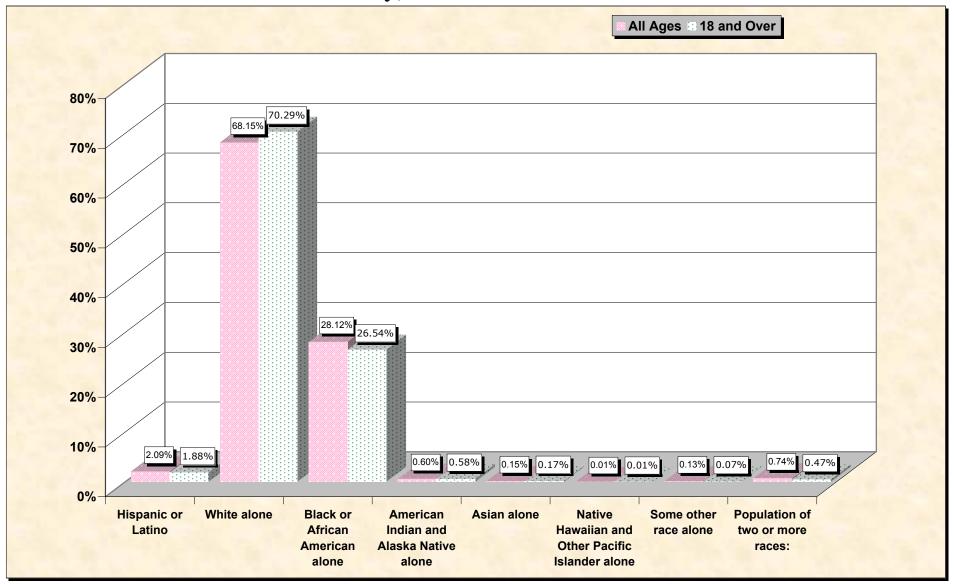

## source data for Chart

## HISPANIC OR LATINO, AND NOT HISPANIC OR LATINO BY RACE

| F                                                | Person County, North Carolina |
|--------------------------------------------------|-------------------------------|
| Total:                                           | 35,623                        |
| Hispanic or Latino                               | 746                           |
| Not Hispanic or Latino:                          | 34,877                        |
| Population of one race:                          | 34,612                        |
| White alone                                      | 24,277                        |
| Black or African American alone                  | 10,018                        |
| American Indian and Alaska Native alone          | 215                           |
| Asian alone                                      | 53                            |
| Native Hawaiian and Other Pacific Islander alone | 4                             |
| Some other race alone                            | 45                            |
| Population of two or more races:                 | 265                           |

## HISPANIC OR LATINO, AND NOT HISPANIC OR LATINO BY RACE FOR THE POPULATION 18 YEARS AND OVER

| P                                                | erson County, North Carolina |
|--------------------------------------------------|------------------------------|
| Total:                                           | 27,073                       |
| Hispanic or Latino                               | 508                          |
| Not Hispanic or Latino:                          | 26,565                       |
| Population of one race:                          | 26,437                       |
| White alone                                      | 19,030                       |
| Black or African American alone                  | 7,184                        |
| American Indian and Alaska Native alone          | 158                          |
| Asian alone                                      | 45                           |
| Native Hawaiian and Other Pacific Islander alone | 2                            |
| Some other race alone                            | 18                           |
| Population of two or more races:                 | 128                          |