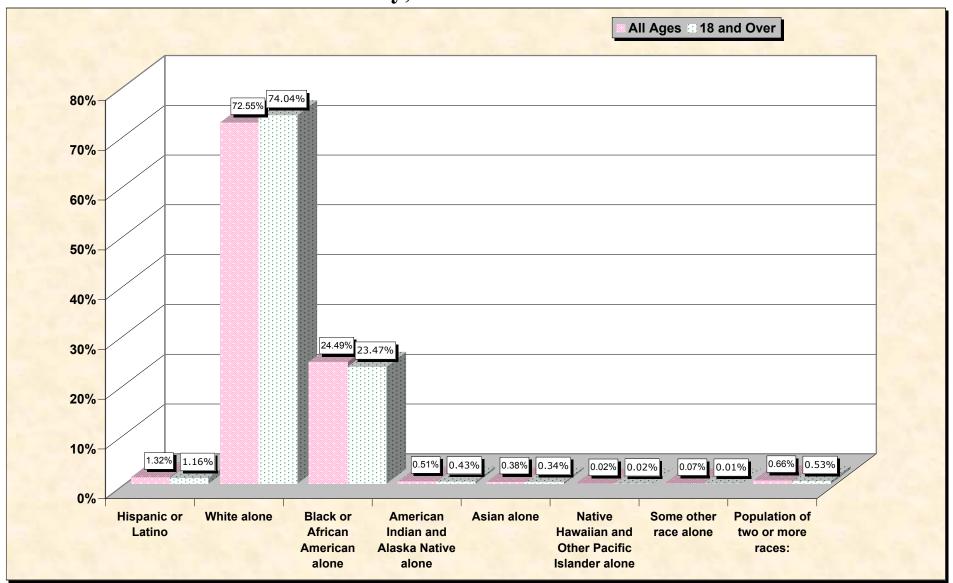

# Hispanic or Latino, and not Hispanic by Race and Age Pamlico County, North Carolina

Source: Data Set: Census 2000 Redistricting Data (Public Law 94-171) Summary File. PL2. HISPANIC OR LATINO, AND NOT HISPANIC OR LATINO BY RACE [73] - Universe: Total population; PL4. HISPANIC OR LATINO, AND NOT HISPANIC OR LATINO BY RACE FOR THE POPULATION 18 YEARS AND OVER [73] - Universe: Total population 18 years and over

### HISPANIC OR LATINO, AND NOT HISPANIC OR LATINO BY RACE

| Pa                                               | amlico County, North Carolin |
|--------------------------------------------------|------------------------------|
| Total:                                           | 12,934                       |
| Hispanic or Latino                               | 171                          |
| Not Hispanic or Latino:                          | 12,763                       |
| Population of one race:                          | 12,677                       |
| White alone                                      | 9,384                        |
| Black or African American alone                  | 3,167                        |
| American Indian and Alaska Native alone          | 66                           |
| Asian alone                                      | 49                           |
| Native Hawaiian and Other Pacific Islander alone | 2                            |
| Some other race alone                            | 9                            |
| Population of two or more races:                 | 86                           |

Source: Data Set: Census 2000 Redistricting Data (Public Law 94-171) Summary File. PL2. HISPANIC OR LATINO, AND NOT HISPANIC OR LATINO BY RACE [73] - Universe: Total population

#### HISPANIC OR LATINO, AND NOT HISPANIC OR LATINO BY RACE FOR THE POPULATION 18 YEARS AND OVER

| Pamlico County, North Carolin                    |        |
|--------------------------------------------------|--------|
| Total:                                           | 10,208 |
| Hispanic or Latino                               | 118    |
| Not Hispanic or Latino:                          | 10,090 |
| Population of one race:                          | 10,036 |
| White alone                                      | 7,558  |
| Black or African American alone                  | 2,396  |
| American Indian and Alaska Native alone          | 44     |
| Asian alone                                      | 35     |
| Native Hawaiian and Other Pacific Islander alone | 2      |
| Some other race alone                            | 1      |
| Population of two or more races:                 | 54     |

Source: Data Set: Census 2000 Redistricting Data (Public Law 94-171) Summary File. PL4. HISPANIC OR LATINO, AND NOT HISPANIC OR LATINO BY RACE FOR THE POPULATION 18 YEARS AND OVER [73] - Universe: Total population 18 years and over