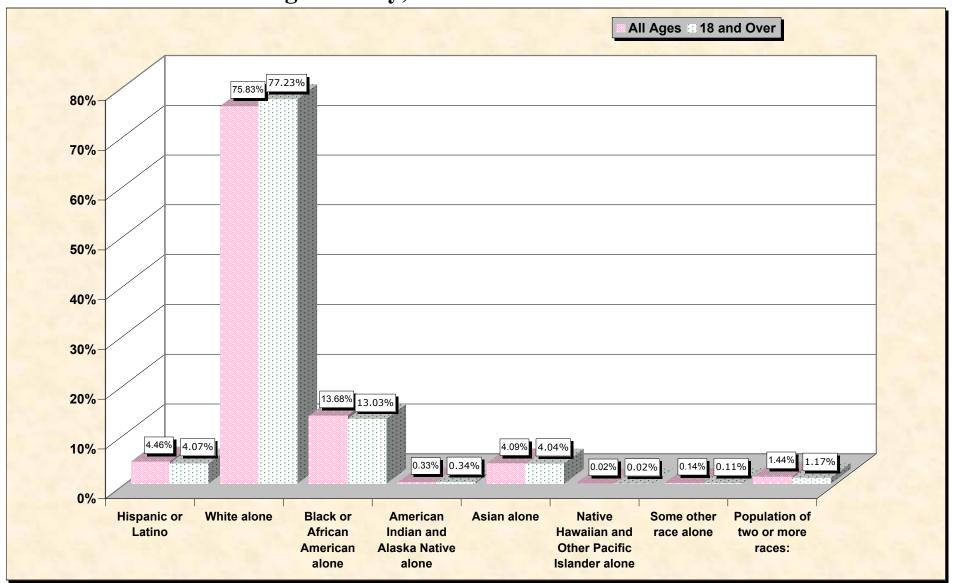

# Hispanic or Latino, and not Hispanic by Race and Age Orange County, North Carolina

Source: Data Set: Census 2000 Redistricting Data (Public Law 94-171) Summary File. PL2. HISPANIC OR LATINO, AND NOT HISPANIC OR LATINO BY RACE [73] - Universe: Total population; PL4. HISPANIC OR LATINO, AND NOT HISPANIC OR LATINO BY RACE FOR THE POPULATION 18 YEARS AND OVER [73] - Universe: Total population 18 years and over

### HISPANIC OR LATINO, AND NOT HISPANIC OR LATINO BY RACE

| Orange County, North Car                         |         |
|--------------------------------------------------|---------|
| Total:                                           | 118,227 |
| Hispanic or Latino                               | 5,273   |
| Not Hispanic or Latino:                          | 112,954 |
| Population of one race:                          | 111,248 |
| White alone                                      | 89,656  |
| Black or African American alone                  | 16,175  |
| American Indian and Alaska Native alone          | 388     |
| Asian alone                                      | 4,840   |
| Native Hawaiian and Other Pacific Islander alone | 20      |
| Some other race alone                            | 169     |
| Population of two or more races:                 | 1,706   |

#### HISPANIC OR LATINO, AND NOT HISPANIC OR LATINO BY RACE FOR THE POPULATION 18 YEARS AND OVER

| Orange County, North Carolir                     |        |
|--------------------------------------------------|--------|
| Total:                                           | 94,243 |
| Hispanic or Latino                               | 3,838  |
| Not Hispanic or Latino:                          | 90,405 |
| Population of one race:                          | 89,306 |
| White alone                                      | 72,785 |
| Black or African American alone                  | 12,277 |
| American Indian and Alaska Native alone          | 316    |
| Asian alone                                      | 3,810  |
| Native Hawaiian and Other Pacific Islander alone | 17     |
| Some other race alone                            | 101    |
| Population of two or more races:                 | 1,099  |