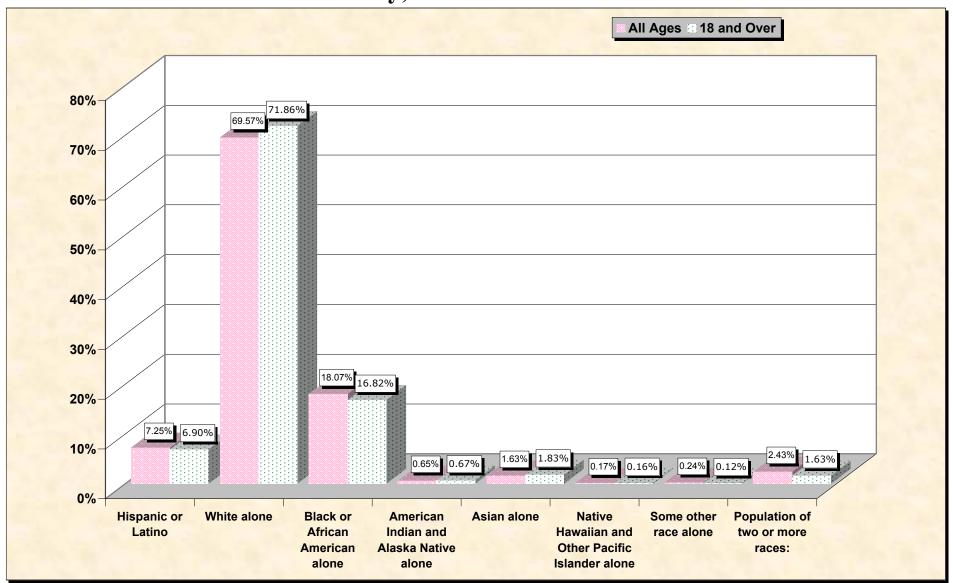

# Hispanic or Latino, and not Hispanic by Race and Age Onslow County, North Carolina

Source: Data Set: Census 2000 Redistricting Data (Public Law 94-171) Summary File. PL2. HISPANIC OR LATINO, AND NOT HISPANIC OR LATINO BY RACE [73] - Universe: Total population; PL4. HISPANIC OR LATINO, AND NOT HISPANIC OR LATINO BY RACE FOR THE POPULATION 18 YEARS AND OVER [73] - Universe: Total population 18 years and over

### HISPANIC OR LATINO, AND NOT HISPANIC OR LATINO BY RACE

| Onslow County, North Caro                        |         |
|--------------------------------------------------|---------|
| Total:                                           | 150,355 |
| Hispanic or Latino                               | 10,896  |
| Not Hispanic or Latino:                          | 139,459 |
| Population of one race:                          | 135,801 |
| White alone                                      | 104,600 |
| Black or African American alone                  | 27,162  |
| American Indian and Alaska Native alone          | 971     |
| Asian alone                                      | 2,454   |
| Native Hawaiian and Other Pacific Islander alone | 259     |
| Some other race alone                            | 355     |
| Population of two or more races:                 | 3,658   |

#### HISPANIC OR LATINO, AND NOT HISPANIC OR LATINO BY RACE FOR THE POPULATION 18 YEARS AND OVER

| Onslow County, North Carolin                     |         |
|--------------------------------------------------|---------|
| Total:                                           | 111,017 |
| Hispanic or Latino                               | 7,663   |
| Not Hispanic or Latino:                          | 103,354 |
| Population of one race:                          | 101,544 |
| White alone                                      | 79,780  |
| Black or African American alone                  | 18,676  |
| American Indian and Alaska Native alone          | 748     |
| Asian alone                                      | 2,029   |
| Native Hawaiian and Other Pacific Islander alone | 178     |
| Some other race alone                            | 133     |
| Population of two or more races:                 | 1,810   |