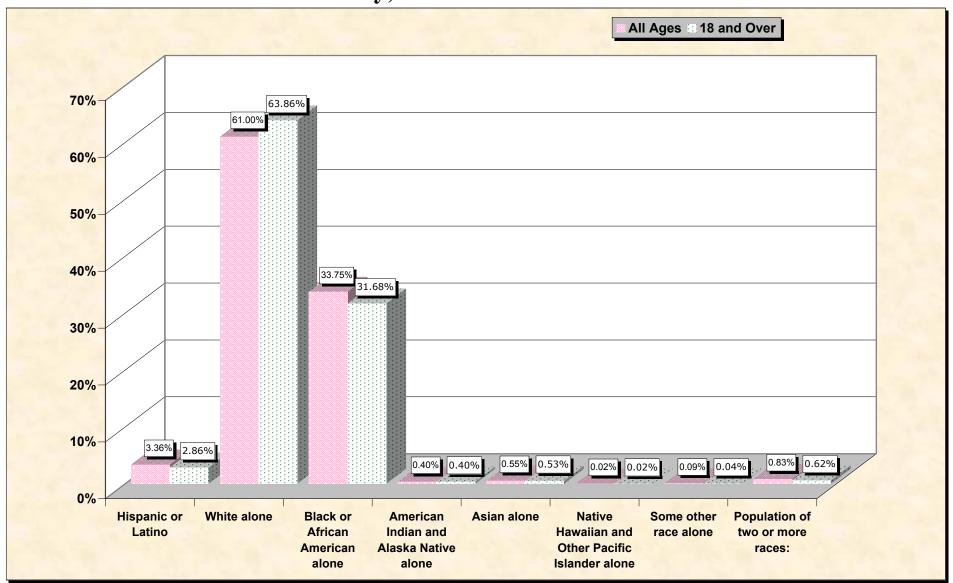

#### source data for Chart

### HISPANIC OR LATINO, AND NOT HISPANIC OR LATINO BY RACE

|                                                  | Nash County, North Carolina |
|--------------------------------------------------|-----------------------------|
| Total:                                           | 87,420                      |
| Hispanic or Latino                               | 2,939                       |
| Not Hispanic or Latino:                          | 84,481                      |
| Population of one race:                          | 83,754                      |
| White alone                                      | 53,326                      |
| Black or African American alone                  | 29,505                      |
| American Indian and Alaska Native alone          | 346                         |
| Asian alone                                      | 477                         |
| Native Hawaiian and Other Pacific Islander alone | 20                          |
| Some other race alone                            | 80                          |
| Population of two or more races:                 | 727                         |

#### HISPANIC OR LATINO, AND NOT HISPANIC OR LATINO BY RACE FOR THE POPULATION 18 YEARS AND OVER

|                                                  | Nash County, North Carolin |
|--------------------------------------------------|----------------------------|
| Total:                                           | 65,216                     |
| Hispanic or Latino                               | 1,866                      |
| Not Hispanic or Latino:                          | 63,350                     |
| Population of one race:                          | 62,946                     |
| White alone                                      | 41,648                     |
| Black or African American alone                  | 20,659                     |
| American Indian and Alaska Native alone          | 258                        |
| Asian alone                                      | 343                        |
| Native Hawaiian and Other Pacific Islander alone | 12                         |
| Some other race alone                            | 26                         |
| Population of two or more races:                 | 404                        |