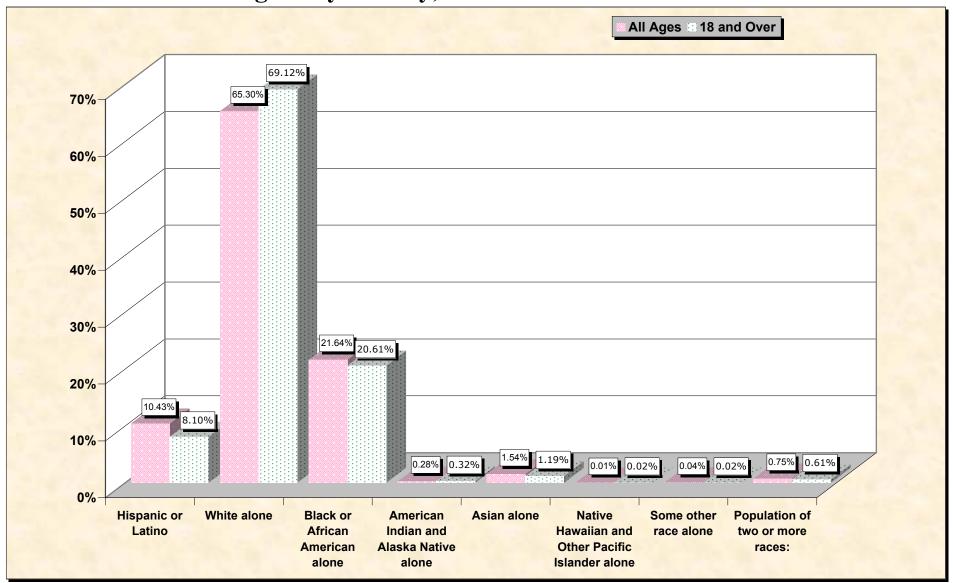

# Hispanic or Latino, and not Hispanic by Race and Age Montgomery County, North Carolina

Source: Data Set: Census 2000 Redistricting Data (Public Law 94-171) Summary File. PL2. HISPANIC OR LATINO, AND NOT HISPANIC OR LATINO BY RACE [73] - Universe: Total population; PL4. HISPANIC OR LATINO, AND NOT HISPANIC OR LATINO BY RACE FOR THE POPULATION 18 YEARS AND OVER [73] - Universe: Total population 18 years and over

### HISPANIC OR LATINO, AND NOT HISPANIC OR LATINO BY RACE

|                                                | Montgomery County, North Carolina |
|------------------------------------------------|-----------------------------------|
| Total:                                         | 26,822                            |
| Hispanic or Latino                             | 2,797                             |
| Not Hispanic or Latino:                        | 24,025                            |
| Population of one race:                        | 23,823                            |
| White alone                                    | 17,514                            |
| Black or African American alone                | 5,805                             |
| American Indian and Alaska Native alone        | 76                                |
| Asian alone                                    | 412                               |
| Native Hawaiian and Other Pacific Islander ald | one 4                             |
| Some other race alone                          | 12                                |
| Population of two or more races:               | 202                               |

#### HISPANIC OR LATINO, AND NOT HISPANIC OR LATINO BY RACE FOR THE POPULATION 18 YEARS AND OVER

|                                                | Montgomery County, North Carolina |
|------------------------------------------------|-----------------------------------|
| Total:                                         | 20,142                            |
| Hispanic or Latino                             | 1,631                             |
| Not Hispanic or Latino:                        | 18,511                            |
| Population of one race:                        | 18,388                            |
| White alone                                    | 13,923                            |
| Black or African American alone                | 4,152                             |
| American Indian and Alaska Native alone        | 64                                |
| Asian alone                                    | 240                               |
| Native Hawaiian and Other Pacific Islander ald | one 4                             |
| Some other race alone                          | 5                                 |
| Population of two or more races:               | 123                               |