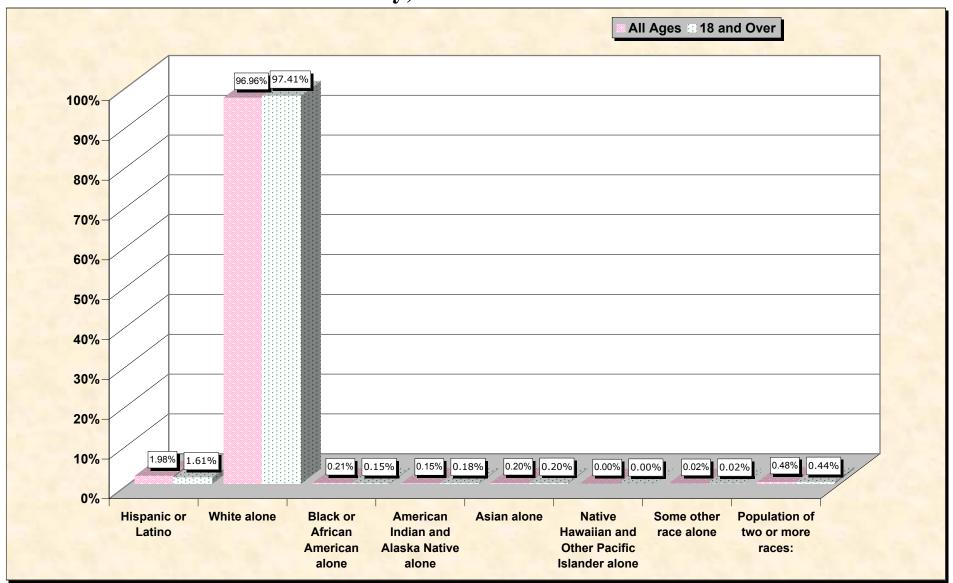

# Hispanic or Latino, and not Hispanic by Race and Age Mitchell County, North Carolina

Source: Data Set: Census 2000 Redistricting Data (Public Law 94-171) Summary File. PL2. HISPANIC OR LATINO, AND NOT HISPANIC OR LATINO BY RACE [73] - Universe: Total population; PL4. HISPANIC OR LATINO, AND NOT HISPANIC OR LATINO BY RACE FOR THE POPULATION 18 YEARS AND OVER [73] - Universe: Total population 18 years and over

### HISPANIC OR LATINO, AND NOT HISPANIC OR LATINO BY RACE

| M                                                | itchell County, North Carolin |
|--------------------------------------------------|-------------------------------|
| Total:                                           | 15,687                        |
| Hispanic or Latino                               | 311                           |
| Not Hispanic or Latino:                          | 15,376                        |
| Population of one race:                          | 15,301                        |
| White alone                                      | 15,210                        |
| Black or African American alone                  | 33                            |
| American Indian and Alaska Native alone          | 23                            |
| Asian alone                                      | 32                            |
| Native Hawaiian and Other Pacific Islander alone | 0                             |
| Some other race alone                            | 3                             |
| Population of two or more races:                 | 75                            |

#### HISPANIC OR LATINO, AND NOT HISPANIC OR LATINO BY RACE FOR THE POPULATION 18 YEARS AND OVER

| Mitchell County, North Carolin                   |        |
|--------------------------------------------------|--------|
| Total:                                           | 12,366 |
| Hispanic or Latino                               | 199    |
| Not Hispanic or Latino:                          | 12,167 |
| Population of one race:                          | 12,113 |
| White alone                                      | 12,046 |
| Black or African American alone                  | 18     |
| American Indian and Alaska Native alone          | 22     |
| Asian alone                                      | 25     |
| Native Hawaiian and Other Pacific Islander alone | 0      |
| Some other race alone                            | 2      |
| Population of two or more races:                 | 54     |