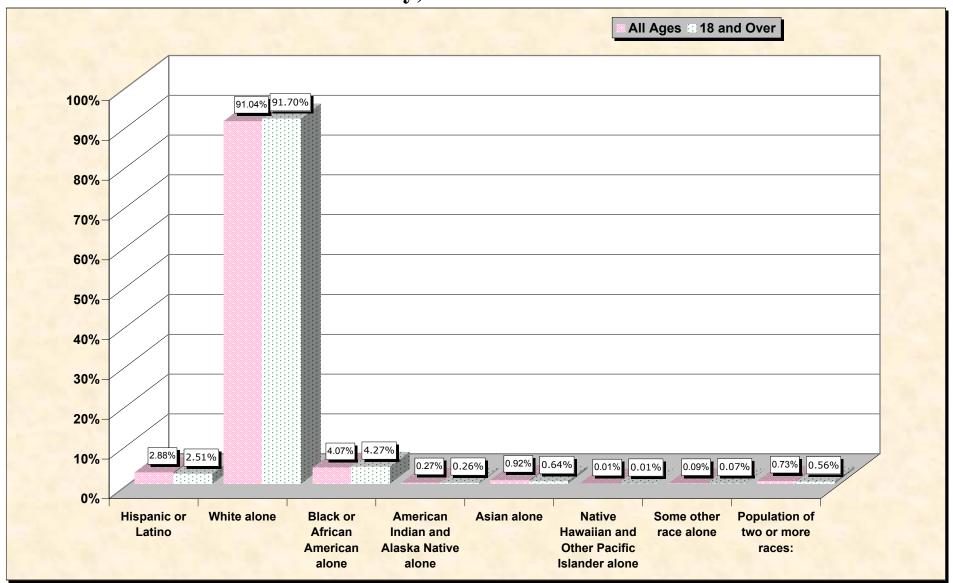

# Hispanic or Latino, and not Hispanic by Race and Age McDowell County, North Carolina

Source: Data Set: Census 2000 Redistricting Data (Public Law 94-171) Summary File. PL2. HISPANIC OR LATINO, AND NOT HISPANIC OR LATINO BY RACE [73] - Universe: Total population; PL4. HISPANIC OR LATINO, AND NOT HISPANIC OR LATINO BY RACE FOR THE POPULATION 18 YEARS AND OVER [73] - Universe: Total population 18 years and over

### HISPANIC OR LATINO, AND NOT HISPANIC OR LATINO BY RACE

|                                                 | <b>McDowell County, North Carolina</b> |
|-------------------------------------------------|----------------------------------------|
| Total:                                          | 42,151                                 |
| Hispanic or Latino                              | 1,214                                  |
| Not Hispanic or Latino:                         | 40,937                                 |
| Population of one race:                         | 40,631                                 |
| White alone                                     | 38,373                                 |
| Black or African American alone                 | 1,716                                  |
| American Indian and Alaska Native alone         | 112                                    |
| Asian alone                                     | 387                                    |
| Native Hawaiian and Other Pacific Islander alor | ne 5                                   |
| Some other race alone                           | 38                                     |
| Population of two or more races:                | 306                                    |

#### HISPANIC OR LATINO, AND NOT HISPANIC OR LATINO BY RACE FOR THE POPULATION 18 YEARS AND OVER

|                                                 | <b>McDowell County, North Carolina</b> |
|-------------------------------------------------|----------------------------------------|
| Total:                                          | 32,533                                 |
| Hispanic or Latino                              | 815                                    |
| Not Hispanic or Latino:                         | 31,718                                 |
| Population of one race:                         | 31,536                                 |
| White alone                                     | 29,832                                 |
| Black or African American alone                 | 1,388                                  |
| American Indian and Alaska Native alone         | 83                                     |
| Asian alone                                     | 207                                    |
| Native Hawaiian and Other Pacific Islander alor | ne 4                                   |
| Some other race alone                           | 22                                     |
| Population of two or more races:                | 182                                    |