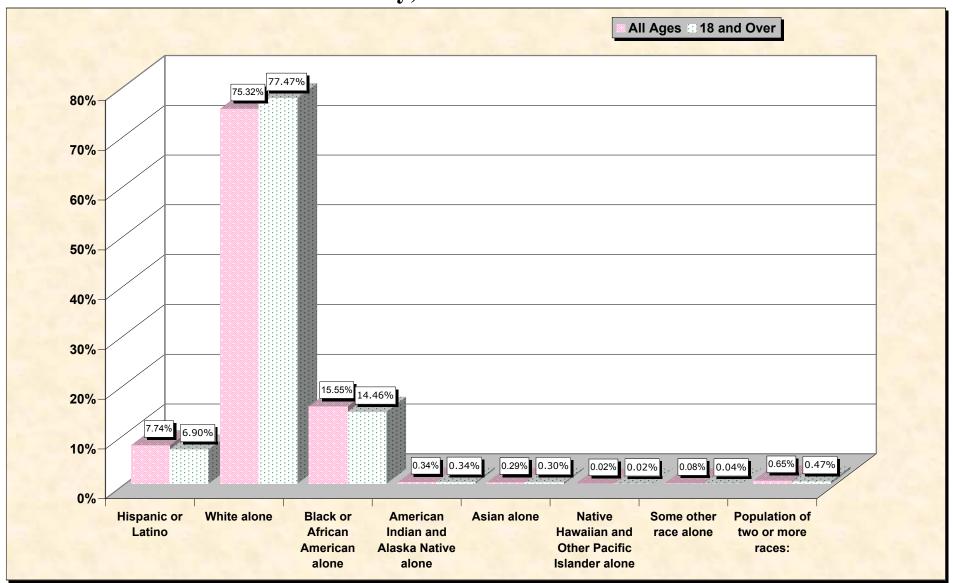

# Hispanic or Latino, and not Hispanic by Race and Age Johnston County, North Carolina

Source: Data Set: Census 2000 Redistricting Data (Public Law 94-171) Summary File. PL2. HISPANIC OR LATINO, AND NOT HISPANIC OR LATINO BY RACE [73] - Universe: Total population; PL4. HISPANIC OR LATINO, AND NOT HISPANIC OR LATINO BY RACE FOR THE POPULATION 18 YEARS AND OVER [73] - Universe: Total population 18 years and over

### HISPANIC OR LATINO, AND NOT HISPANIC OR LATINO BY RACE

| Johnston County, North Caro                      |         |
|--------------------------------------------------|---------|
| Total:                                           | 121,965 |
| Hispanic or Latino                               | 9,440   |
| Not Hispanic or Latino:                          | 112,525 |
| Population of one race:                          | 111,736 |
| White alone                                      | 91,870  |
| Black or African American alone                  | 18,971  |
| American Indian and Alaska Native alone          | 417     |
| Asian alone                                      | 355     |
| Native Hawaiian and Other Pacific Islander alone | 27      |
| Some other race alone                            | 96      |
| Population of two or more races:                 | 789     |

#### HISPANIC OR LATINO, AND NOT HISPANIC OR LATINO BY RACE FOR THE POPULATION 18 YEARS AND OVER

| Johnston County, North Carolin                  |        |
|-------------------------------------------------|--------|
| Total:                                          | 90,141 |
| Hispanic or Latino                              | 6,221  |
| Not Hispanic or Latino:                         | 83,920 |
| Population of one race:                         | 83,497 |
| White alone                                     | 69,836 |
| Black or African American alone                 | 13,037 |
| American Indian and Alaska Native alone         | 307    |
| Asian alone                                     | 271    |
| Native Hawaiian and Other Pacific Islander alor | ne 14  |
| Some other race alone                           | 32     |
| Population of two or more races:                | 423    |