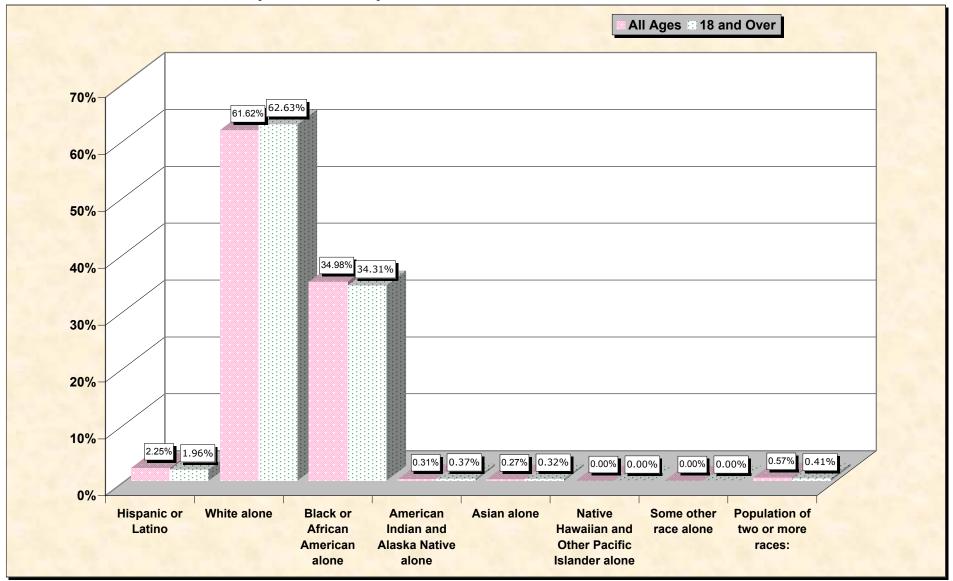

## source data for Chart

## HISPANIC OR LATINO, AND NOT HISPANIC OR LATINO BY RACE

|                                                  | Hyde County, North Carolina |
|--------------------------------------------------|-----------------------------|
| Total:                                           | 5,826                       |
| Hispanic or Latino                               | 131                         |
| Not Hispanic or Latino:                          | 5,695                       |
| Population of one race:                          | 5,662                       |
| White alone                                      | 3,590                       |
| Black or African American alone                  | 2,038                       |
| American Indian and Alaska Native alone          | 18                          |
| Asian alone                                      | 16                          |
| Native Hawaiian and Other Pacific Islander alone | 0                           |
| Some other race alone                            | 0                           |
| Population of two or more races:                 | 33                          |

## HISPANIC OR LATINO, AND NOT HISPANIC OR LATINO BY RACE FOR THE POPULATION 18 YEARS AND OVER

|                                                  | Hyde County, North Carolina |
|--------------------------------------------------|-----------------------------|
| Total:                                           | 4,640                       |
| Hispanic or Latino                               | 91                          |
| Not Hispanic or Latino:                          | 4,549                       |
| Population of one race:                          | 4,530                       |
| White alone                                      | 2,906                       |
| Black or African American alone                  | 1,592                       |
| American Indian and Alaska Native alone          | 17                          |
| Asian alone                                      | 15                          |
| Native Hawaiian and Other Pacific Islander alone | 0                           |
| Some other race alone                            | 0                           |
| Population of two or more races:                 | 19                          |