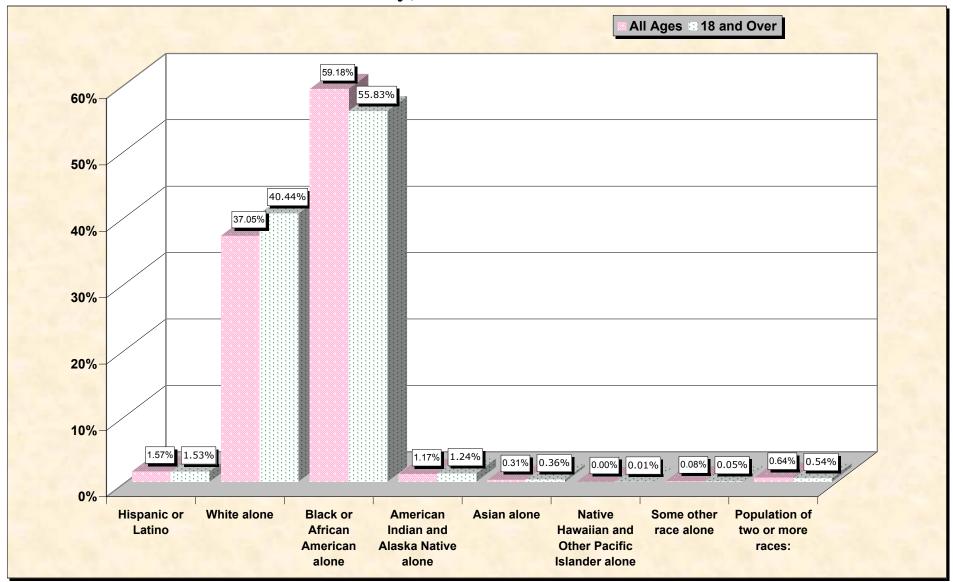

## source data for Chart

## HISPANIC OR LATINO, AND NOT HISPANIC OR LATINO BY RACE

|                                                  | Hertford County, North Carolina |
|--------------------------------------------------|---------------------------------|
| Total:                                           | 22,601                          |
| Hispanic or Latino                               | 354                             |
| Not Hispanic or Latino:                          | 22,247                          |
| Population of one race:                          | 22,102                          |
| White alone                                      | 8,374                           |
| Black or African American alone                  | 13,375                          |
| American Indian and Alaska Native alone          | 264                             |
| Asian alone                                      | 69                              |
| Native Hawaiian and Other Pacific Islander alone | e 1                             |
| Some other race alone                            | 19                              |
| Population of two or more races:                 | 145                             |

## HISPANIC OR LATINO, AND NOT HISPANIC OR LATINO BY RACE FOR THE POPULATION 18 YEARS AND OVER

| Hertford County, North Caro                      |        |
|--------------------------------------------------|--------|
| Total:                                           | 16,878 |
| Hispanic or Latino                               | 258    |
| Not Hispanic or Latino:                          | 16,620 |
| Population of one race:                          | 16,529 |
| White alone                                      | 6,825  |
| Black or African American alone                  | 9,423  |
| American Indian and Alaska Native alone          | 210    |
| Asian alone                                      | 61     |
| Native Hawaiian and Other Pacific Islander alone | 1      |
| Some other race alone                            | 9      |
| Population of two or more races:                 | 91     |