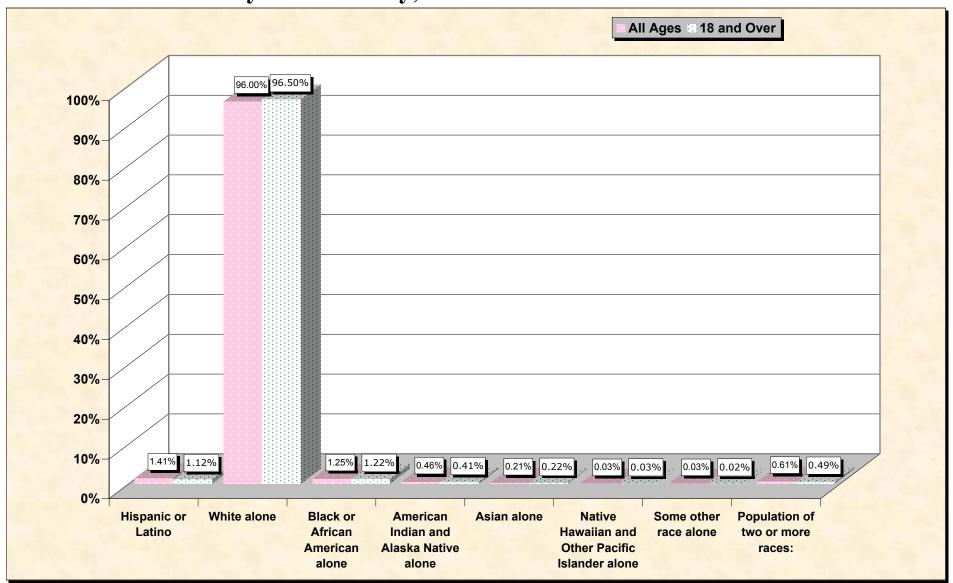

#### source data for Chart

### HISPANIC OR LATINO, AND NOT HISPANIC OR LATINO BY RACE

| Haywood County, North Car                        |        |
|--------------------------------------------------|--------|
| Total:                                           | 54,033 |
| Hispanic or Latino                               | 763    |
| Not Hispanic or Latino:                          | 53,270 |
| Population of one race:                          | 52,942 |
| White alone                                      | 51,870 |
| Black or African American alone                  | 674    |
| American Indian and Alaska Native alone          | 251    |
| Asian alone                                      | 113    |
| Native Hawaiian and Other Pacific Islander alone | 17     |
| Some other race alone                            | 17     |
| Population of two or more races:                 | 328    |

#### HISPANIC OR LATINO, AND NOT HISPANIC OR LATINO BY RACE FOR THE POPULATION 18 YEARS AND OVER

|                                                 | <b>Haywood County, North Carolina</b> |
|-------------------------------------------------|---------------------------------------|
| Total:                                          | 42,810                                |
| Hispanic or Latino                              | 480                                   |
| Not Hispanic or Latino:                         | 42,330                                |
| Population of one race:                         | 42,122                                |
| White alone                                     | 41,310                                |
| Black or African American alone                 | 522                                   |
| American Indian and Alaska Native alone         | 177                                   |
| Asian alone                                     | 93                                    |
| Native Hawaiian and Other Pacific Islander alor | ne 12                                 |
| Some other race alone                           | 8                                     |
| Population of two or more races:                | 208                                   |