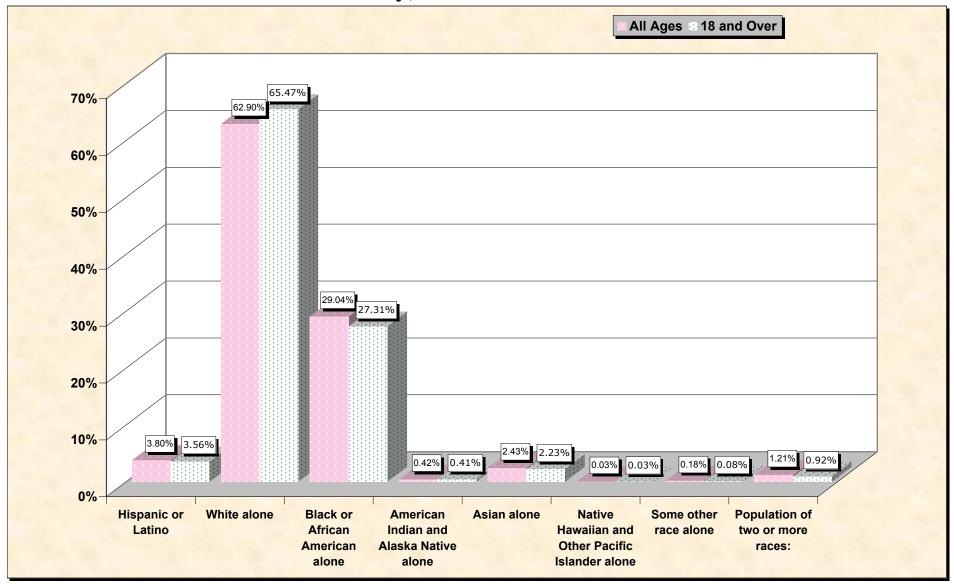

## Hispanic or Latino, and not Hispanic by Race and Age Guilford County, North Carolina

Source: Data Set: Census 2000 Redistricting Data (Public Law 94-171) Summary File. PL2. HISPANIC OR LATINO, AND NOT HISPANIC OR LATINO BY RACE [73] - Universe: Total population; PL4. HISPANIC OR LATINO, AND NOT HISPANIC OR LATINO BY RACE FOR THE POPULATION 18 YEARS AND OVER [73] - Universe: Total population 18 years and over

## source data for Chart

## HISPANIC OR LATINO, AND NOT HISPANIC OR LATINO BY RACE

| G                                                | uilford County, North Carolina |
|--------------------------------------------------|--------------------------------|
| Total:                                           | 421,048                        |
| Hispanic or Latino                               | 15,985                         |
| Not Hispanic or Latino:                          | 405,063                        |
| Population of one race:                          | 399,985                        |
| White alone                                      | 264,847                        |
| Black or African American alone                  | 122,279                        |
| American Indian and Alaska Native alone          | 1,789                          |
| Asian alone                                      | 10,211                         |
| Native Hawaiian and Other Pacific Islander alone | 110                            |
| Some other race alone                            | 749                            |
| Population of two or more races:                 | 5,078                          |

## HISPANIC OR LATINO, AND NOT HISPANIC OR LATINO BY RACE FOR THE POPULATION 18 YEARS AND OVER

| Guilford County, North Card                      |         |
|--------------------------------------------------|---------|
| Total:                                           | 321,209 |
| Hispanic or Latino                               | 11,425  |
| Not Hispanic or Latino:                          | 309,784 |
| Population of one race:                          | 306,833 |
| White alone                                      | 210,287 |
| Black or African American alone                  | 87,707  |
| American Indian and Alaska Native alone          | 1,325   |
| Asian alone                                      | 7,156   |
| Native Hawaiian and Other Pacific Islander alone | 85      |
| Some other race alone                            | 273     |
| Population of two or more races:                 | 2,951   |