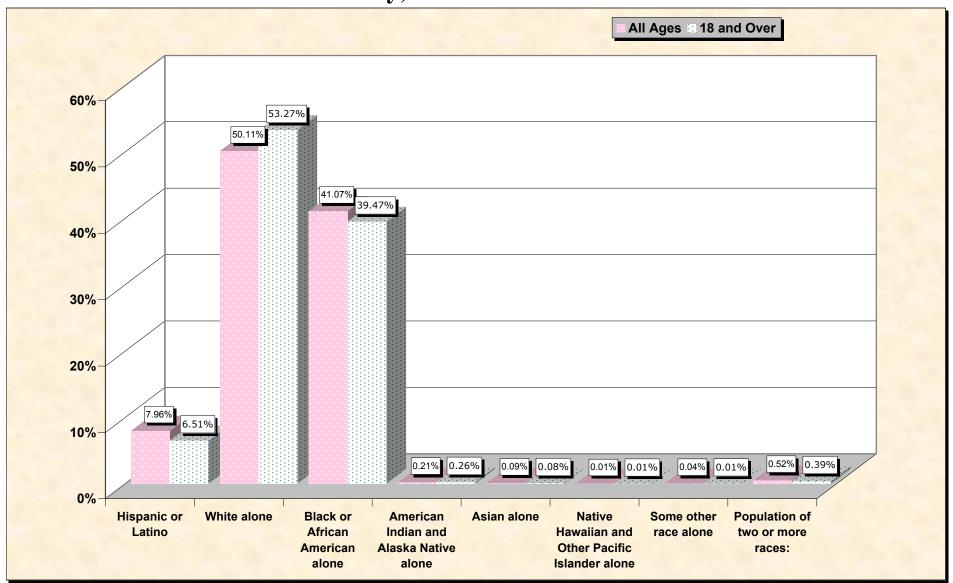

#### source data for Chart

### HISPANIC OR LATINO, AND NOT HISPANIC OR LATINO BY RACE

| Greene County, North Caro                        |        |
|--------------------------------------------------|--------|
| Total:                                           | 18,974 |
| Hispanic or Latino                               | 1,511  |
| Not Hispanic or Latino:                          | 17,463 |
| Population of one race:                          | 17,365 |
| White alone                                      | 9,508  |
| Black or African American alone                  | 7,792  |
| American Indian and Alaska Native alone          | 40     |
| Asian alone                                      | 17     |
| Native Hawaiian and Other Pacific Islander alone | 1      |
| Some other race alone                            | 7      |
| Population of two or more races:                 | 98     |

#### HISPANIC OR LATINO, AND NOT HISPANIC OR LATINO BY RACE FOR THE POPULATION 18 YEARS AND OVER

| Greene County, North Carolin                     |        |
|--------------------------------------------------|--------|
| Total:                                           | 14,182 |
| Hispanic or Latino                               | 923    |
| Not Hispanic or Latino:                          | 13,259 |
| Population of one race:                          | 13,204 |
| White alone                                      | 7,555  |
| Black or African American alone                  | 5,598  |
| American Indian and Alaska Native alone          | 37     |
| Asian alone                                      | 11     |
| Native Hawaiian and Other Pacific Islander alone | 1      |
| Some other race alone                            | 2      |
| Population of two or more races:                 | 55     |