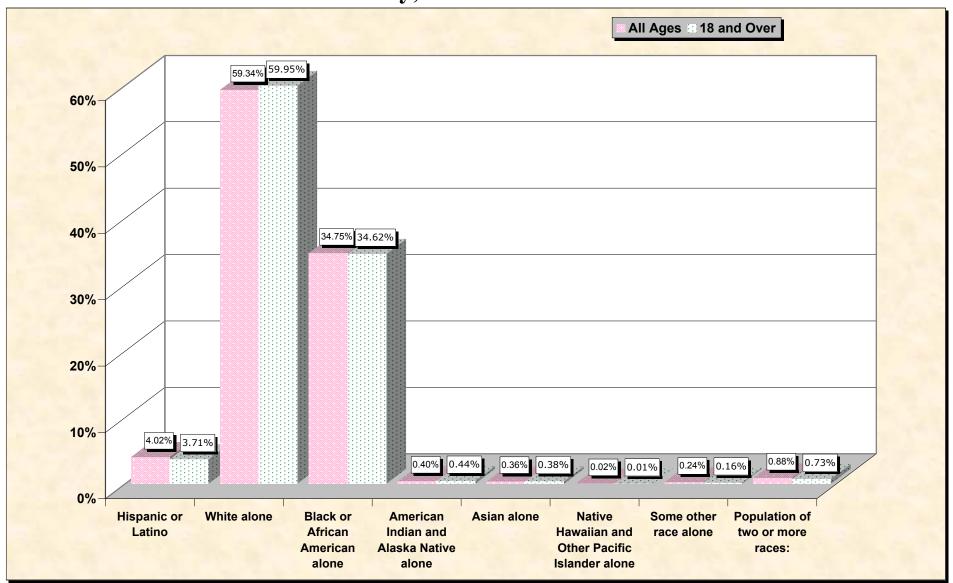

# Hispanic or Latino, and not Hispanic by Race and Age Granville County, North Carolina

Source: Data Set: Census 2000 Redistricting Data (Public Law 94-171) Summary File. PL2. HISPANIC OR LATINO, AND NOT HISPANIC OR LATINO BY RACE [73] - Universe: Total population; PL4. HISPANIC OR LATINO, AND NOT HISPANIC OR LATINO BY RACE FOR THE POPULATION 18 YEARS AND OVER [73] - Universe: Total population 18 years and over

### HISPANIC OR LATINO, AND NOT HISPANIC OR LATINO BY RACE

| Granville County, North Car                      |        |
|--------------------------------------------------|--------|
| Total:                                           | 48,498 |
| Hispanic or Latino                               | 1,951  |
| Not Hispanic or Latino:                          | 46,547 |
| Population of one race:                          | 46,122 |
| White alone                                      | 28,777 |
| Black or African American alone                  | 16,854 |
| American Indian and Alaska Native alone          | 195    |
| Asian alone                                      | 173    |
| Native Hawaiian and Other Pacific Islander alone | 9      |
| Some other race alone                            | 114    |
| Population of two or more races:                 | 425    |

#### HISPANIC OR LATINO, AND NOT HISPANIC OR LATINO BY RACE FOR THE POPULATION 18 YEARS AND OVER

|                                                 | <b>Granville County, North Carolina</b> |
|-------------------------------------------------|-----------------------------------------|
| Total:                                          | 36,910                                  |
| Hispanic or Latino                              | 1,371                                   |
| Not Hispanic or Latino:                         | 35,539                                  |
| Population of one race:                         | 35,270                                  |
| White alone                                     | 22,126                                  |
| Black or African American alone                 | 12,778                                  |
| American Indian and Alaska Native alone         | 161                                     |
| Asian alone                                     | 141                                     |
| Native Hawaiian and Other Pacific Islander alor | ne 5                                    |
| Some other race alone                           | 59                                      |
| Population of two or more races:                | 269                                     |