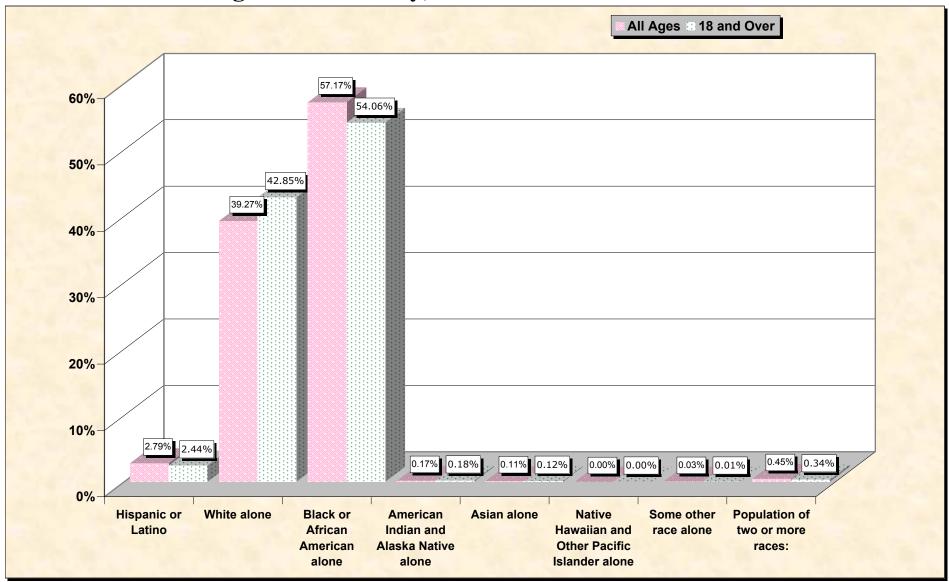

# Hispanic or Latino, and not Hispanic by Race and Age Edgecombe County, North Carolina

Source: Data Set: Census 2000 Redistricting Data (Public Law 94-171) Summary File. PL2. HISPANIC OR LATINO, AND NOT HISPANIC OR LATINO BY RACE [73] - Universe: Total population; PL4. HISPANIC OR LATINO, AND NOT HISPANIC OR LATINO BY RACE FOR THE POPULATION 18 YEARS AND OVER [73] - Universe: Total population 18 years and over

### HISPANIC OR LATINO, AND NOT HISPANIC OR LATINO BY RACE

|                                                | Edgecombe County, North Carolina |
|------------------------------------------------|----------------------------------|
| Total:                                         | 55,606                           |
| Hispanic or Latino                             | 1,554                            |
| Not Hispanic or Latino:                        | 54,052                           |
| Population of one race:                        | 53,801                           |
| White alone                                    | 21,838                           |
| Black or African American alone                | 31,790                           |
| American Indian and Alaska Native alone        | 92                               |
| Asian alone                                    | 62                               |
| Native Hawaiian and Other Pacific Islander alo | ne 1                             |
| Some other race alone                          | 18                               |
| Population of two or more races:               | 251                              |

#### HISPANIC OR LATINO, AND NOT HISPANIC OR LATINO BY RACE FOR THE POPULATION 18 YEARS AND OVER

|                                                | Edgecombe County, North Carolina |
|------------------------------------------------|----------------------------------|
| Total:                                         | 40,539                           |
| Hispanic or Latino                             | 990                              |
| Not Hispanic or Latino:                        | 39,549                           |
| Population of one race:                        | 39,413                           |
| White alone                                    | 17,372                           |
| Black or African American alone                | 21,917                           |
| American Indian and Alaska Native alone        | 71                               |
| Asian alone                                    | 48                               |
| Native Hawaiian and Other Pacific Islander alo | ne 1                             |
| Some other race alone                          | 4                                |
| Population of two or more races:               | 136                              |