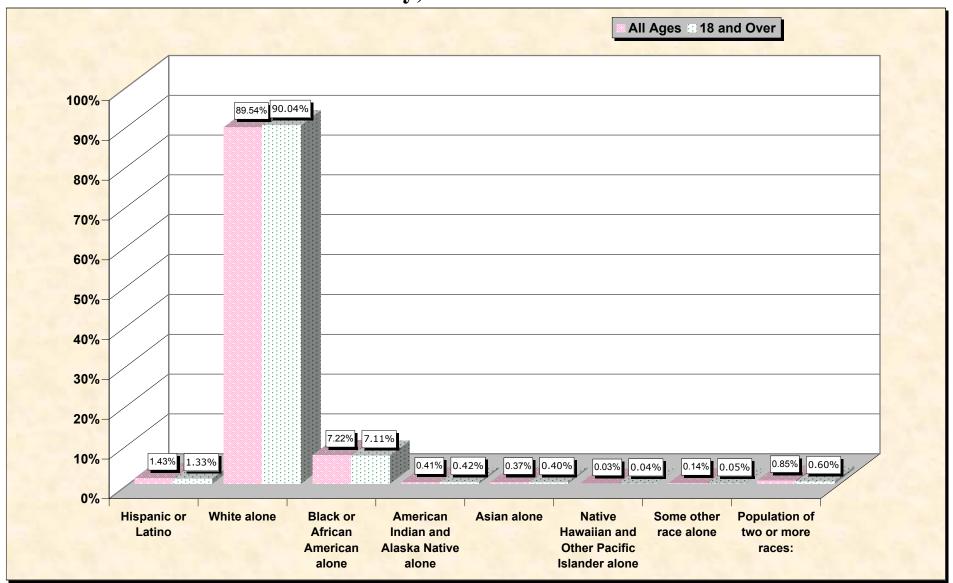

#### source data for Chart

### HISPANIC OR LATINO, AND NOT HISPANIC OR LATINO BY RACE

| Currituck County, North Caro                     |        |
|--------------------------------------------------|--------|
| Total:                                           | 18,190 |
| Hispanic or Latino                               | 261    |
| Not Hispanic or Latino:                          | 17,929 |
| Population of one race:                          | 17,775 |
| White alone                                      | 16,287 |
| Black or African American alone                  | 1,314  |
| American Indian and Alaska Native alone          | 74     |
| Asian alone                                      | 68     |
| Native Hawaiian and Other Pacific Islander alone | 6      |
| Some other race alone                            | 26     |
| Population of two or more races:                 | 154    |

#### HISPANIC OR LATINO, AND NOT HISPANIC OR LATINO BY RACE FOR THE POPULATION 18 YEARS AND OVER

|                                                 | <b>Currituck County, North Carolina</b> |
|-------------------------------------------------|-----------------------------------------|
| Total:                                          | 13,583                                  |
| Hispanic or Latino                              | 181                                     |
| Not Hispanic or Latino:                         | 13,402                                  |
| Population of one race:                         | 13,320                                  |
| White alone                                     | 12,230                                  |
| Black or African American alone                 | 966                                     |
| American Indian and Alaska Native alone         | 57                                      |
| Asian alone                                     | 55                                      |
| Native Hawaiian and Other Pacific Islander alor | ne 5                                    |
| Some other race alone                           | 7                                       |
| Population of two or more races:                | 82                                      |