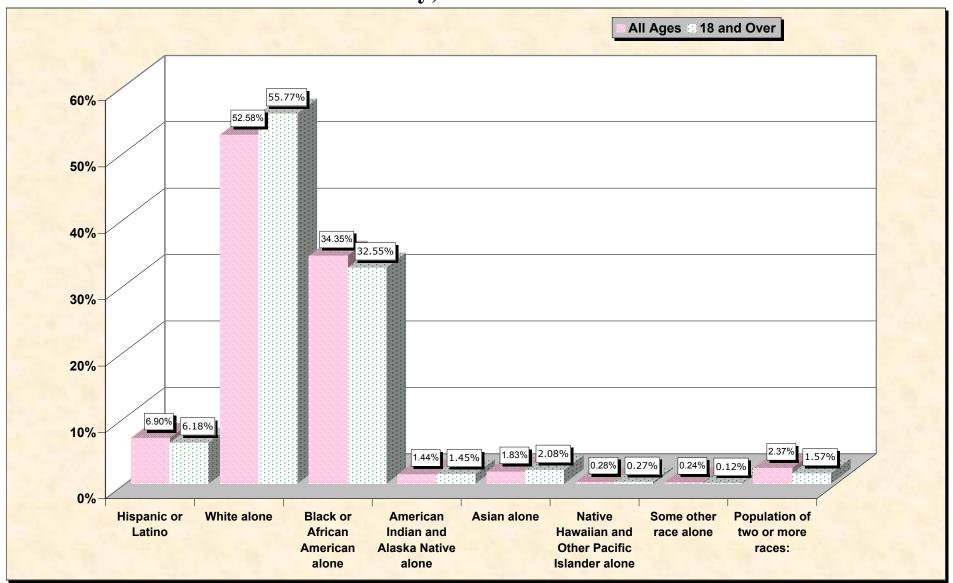

# Hispanic or Latino, and not Hispanic by Race and Age Cumberland County, North Carolina

Source: Data Set: Census 2000 Redistricting Data (Public Law 94-171) Summary File. PL2. HISPANIC OR LATINO, AND NOT HISPANIC OR LATINO BY RACE [73] - Universe: Total population; PL4. HISPANIC OR LATINO, AND NOT HISPANIC OR LATINO BY RACE FOR THE POPULATION 18 YEARS AND OVER [73] - Universe: Total population 18 years and over

### HISPANIC OR LATINO, AND NOT HISPANIC OR LATINO BY RACE

|                                                | <b>Cumberland County, North Caroli</b> |
|------------------------------------------------|----------------------------------------|
| Total:                                         | 302,963                                |
| Hispanic or Latino                             | 20,919                                 |
| Not Hispanic or Latino:                        | 282,044                                |
| Population of one race:                        | 274,869                                |
| White alone                                    | 159,304                                |
| Black or African American alone                | 104,068                                |
| American Indian and Alaska Native alone        | 4,371                                  |
| Asian alone                                    | 5,552                                  |
| Native Hawaiian and Other Pacific Islander ald | ne 839                                 |
| Some other race alone                          | 735                                    |
| Population of two or more races:               | 7,175                                  |

#### HISPANIC OR LATINO, AND NOT HISPANIC OR LATINO BY RACE FOR THE POPULATION 18 YEARS AND OVER

|                                                | <b>Cumberland County, North Carolina</b> |
|------------------------------------------------|------------------------------------------|
| Total:                                         | 218,361                                  |
| Hispanic or Latino                             | 13,505                                   |
| Not Hispanic or Latino:                        | 204,856                                  |
| Population of one race:                        | 201,434                                  |
| White alone                                    | 121,774                                  |
| Black or African American alone                | 71,082                                   |
| American Indian and Alaska Native alone        | 3,173                                    |
| Asian alone                                    | 4,538                                    |
| Native Hawaiian and Other Pacific Islander ald | one 596                                  |
| Some other race alone                          | 271                                      |
| Population of two or more races:               | 3,422                                    |