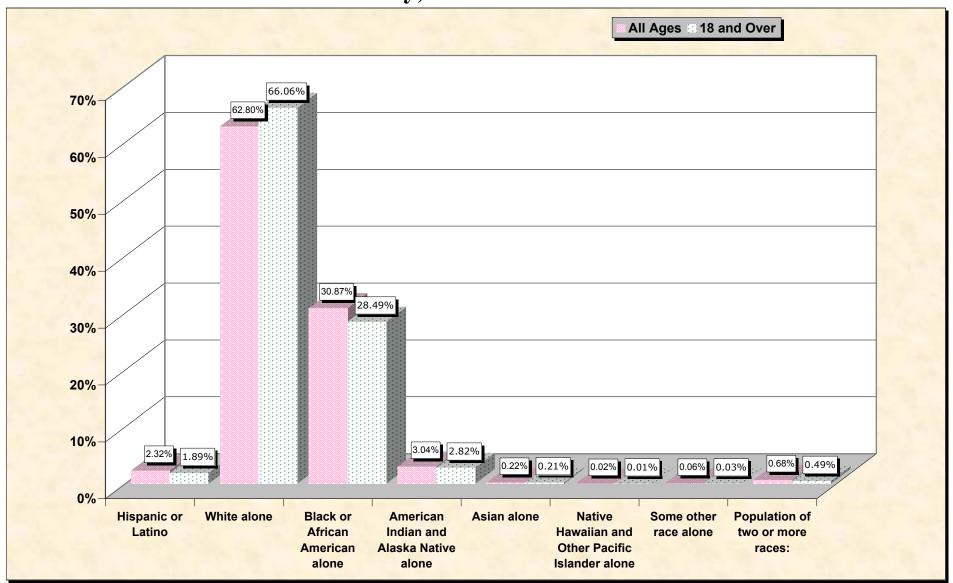

# Hispanic or Latino, and not Hispanic by Race and Age Columbus County, North Carolina

Source: Data Set: Census 2000 Redistricting Data (Public Law 94-171) Summary File. PL2. HISPANIC OR LATINO, AND NOT HISPANIC OR LATINO BY RACE [73] - Universe: Total population; PL4. HISPANIC OR LATINO, AND NOT HISPANIC OR LATINO BY RACE FOR THE POPULATION 18 YEARS AND OVER [73] - Universe: Total population 18 years and over

### HISPANIC OR LATINO, AND NOT HISPANIC OR LATINO BY RACE

| Columbus County, North Car                      |        |
|-------------------------------------------------|--------|
| Total:                                          | 54,749 |
| Hispanic or Latino                              | 1,269  |
| Not Hispanic or Latino:                         | 53,480 |
| Population of one race:                         | 53,110 |
| White alone                                     | 34,380 |
| Black or African American alone                 | 16,901 |
| American Indian and Alaska Native alone         | 1,665  |
| Asian alone                                     | 118    |
| Native Hawaiian and Other Pacific Islander alon | ie 13  |
| Some other race alone                           | 33     |
| Population of two or more races:                | 370    |

#### HISPANIC OR LATINO, AND NOT HISPANIC OR LATINO BY RACE FOR THE POPULATION 18 YEARS AND OVER

|                                                | Columbus County, North Carolina |
|------------------------------------------------|---------------------------------|
| Total:                                         | 40,680                          |
| Hispanic or Latino                             | 767                             |
| Not Hispanic or Latino:                        | 39,913                          |
| Population of one race:                        | 39,715                          |
| White alone                                    | 26,875                          |
| Black or African American alone                | 11,589                          |
| American Indian and Alaska Native alone        | 1,148                           |
| Asian alone                                    | 86                              |
| Native Hawaiian and Other Pacific Islander alo | ne 6                            |
| Some other race alone                          | 11                              |
| Population of two or more races:               | 198                             |