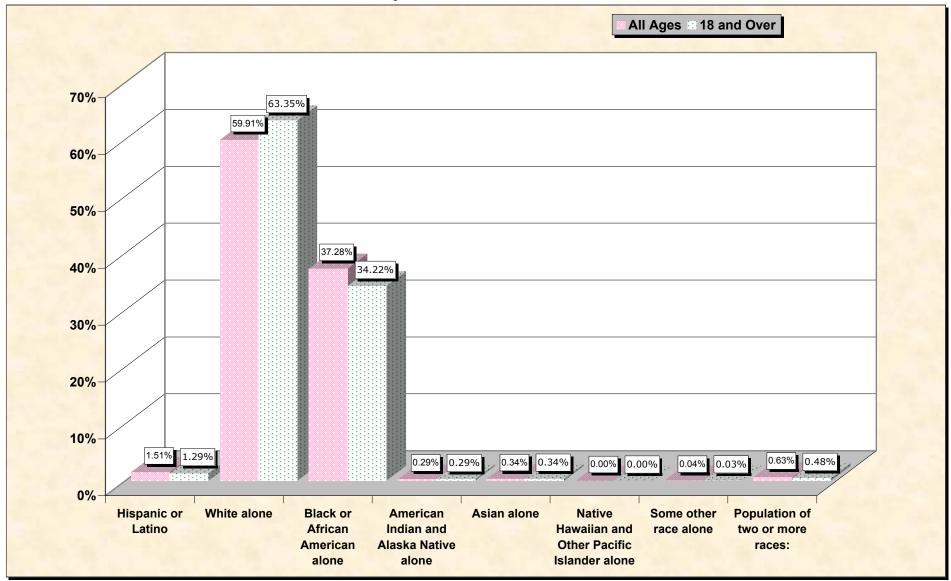

## source data for Chart

## HISPANIC OR LATINO, AND NOT HISPANIC OR LATINO BY RACE

|                                                  | Chowan County, North Carolina |
|--------------------------------------------------|-------------------------------|
| Total:                                           | 14,526                        |
| Hispanic or Latino                               | 219                           |
| Not Hispanic or Latino:                          | 14,307                        |
| Population of one race:                          | 14,216                        |
| White alone                                      | 8,703                         |
| Black or African American alone                  | 5,415                         |
| American Indian and Alaska Native alone          | 42                            |
| Asian alone                                      | 50                            |
| Native Hawaiian and Other Pacific Islander alone | 9 0                           |
| Some other race alone                            | 6                             |
| Population of two or more races:                 | 91                            |

## HISPANIC OR LATINO, AND NOT HISPANIC OR LATINO BY RACE FOR THE POPULATION 18 YEARS AND OVER

| Chowan County, North Card                        |        |
|--------------------------------------------------|--------|
| Total:                                           | 11,050 |
| Hispanic or Latino                               | 143    |
| Not Hispanic or Latino:                          | 10,907 |
| Population of one race:                          | 10,854 |
| White alone                                      | 7,000  |
| Black or African American alone                  | 3,781  |
| American Indian and Alaska Native alone          | 32     |
| Asian alone                                      | 38     |
| Native Hawaiian and Other Pacific Islander alone | 0      |
| Some other race alone                            | 3      |
| Population of two or more races:                 | 53     |