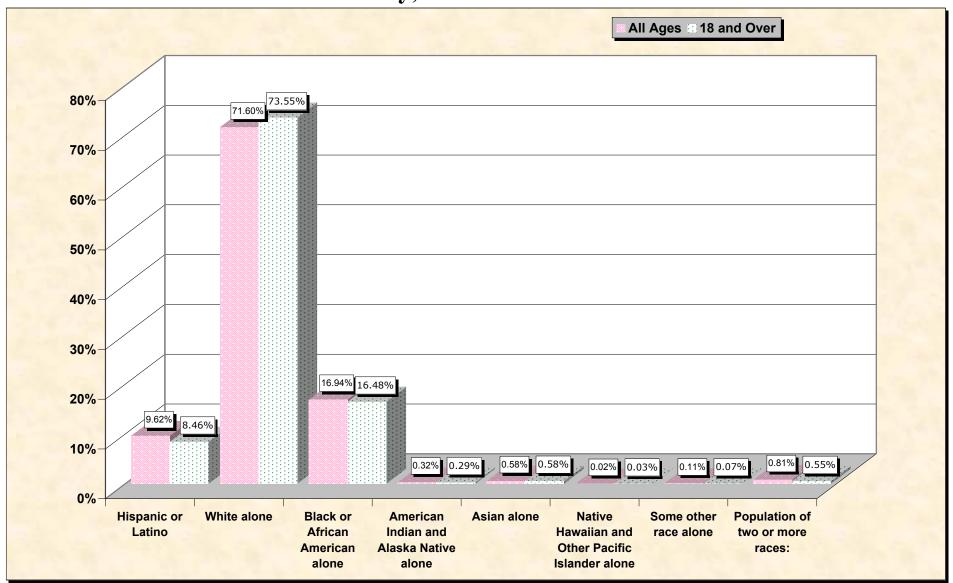

#### source data for Chart

### HISPANIC OR LATINO, AND NOT HISPANIC OR LATINO BY RACE

| Chatham County, North Caro                       |        |
|--------------------------------------------------|--------|
| Total:                                           | 49,329 |
| Hispanic or Latino                               | 4,743  |
| Not Hispanic or Latino:                          | 44,586 |
| Population of one race:                          | 44,184 |
| White alone                                      | 35,322 |
| Black or African American alone                  | 8,355  |
| American Indian and Alaska Native alone          | 158    |
| Asian alone                                      | 286    |
| Native Hawaiian and Other Pacific Islander alone | 11     |
| Some other race alone                            | 52     |
| Population of two or more races:                 | 402    |

#### HISPANIC OR LATINO, AND NOT HISPANIC OR LATINO BY RACE FOR THE POPULATION 18 YEARS AND OVER

| Chatham County, North Carolin                   |        |
|-------------------------------------------------|--------|
| Total:                                          | 38,245 |
| Hispanic or Latino                              | 3,234  |
| Not Hispanic or Latino:                         | 35,011 |
| Population of one race:                         | 34,802 |
| White alone                                     | 28,131 |
| Black or African American alone                 | 6,303  |
| American Indian and Alaska Native alone         | 111    |
| Asian alone                                     | 220    |
| Native Hawaiian and Other Pacific Islander alor | ne 11  |
| Some other race alone                           | 26     |
| Population of two or more races:                | 209    |