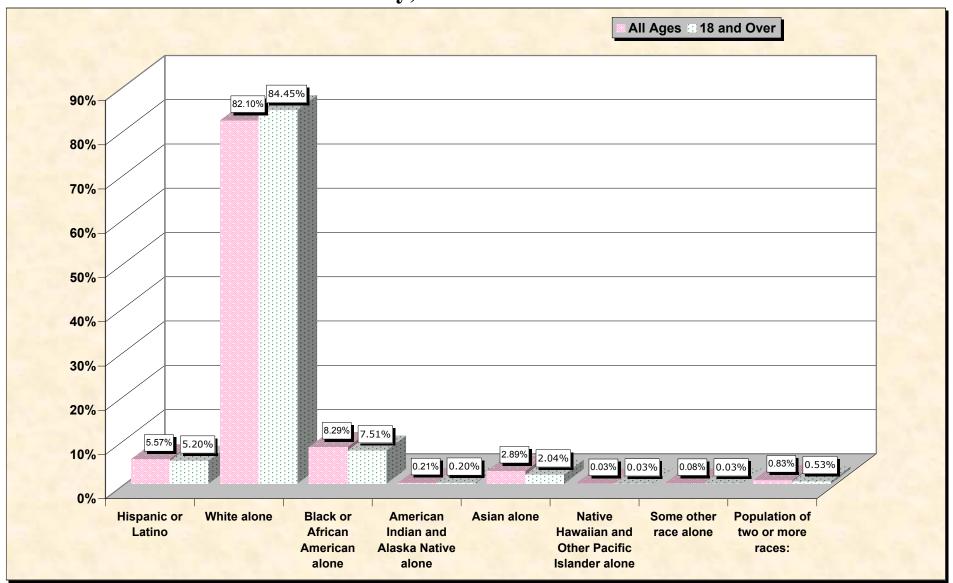

# Hispanic or Latino, and not Hispanic by Race and Age Catawba County, North Carolina

Source: Data Set: Census 2000 Redistricting Data (Public Law 94-171) Summary File. PL2. HISPANIC OR LATINO, AND NOT HISPANIC OR LATINO BY RACE [73] - Universe: Total population; PL4. HISPANIC OR LATINO, AND NOT HISPANIC OR LATINO BY RACE FOR THE POPULATION 18 YEARS AND OVER [73] - Universe: Total population 18 years and over

### HISPANIC OR LATINO, AND NOT HISPANIC OR LATINO BY RACE

| С                                                | atawba County, North Carolin |
|--------------------------------------------------|------------------------------|
| Total:                                           | 141,685                      |
| Hispanic or Latino                               | 7,886                        |
| Not Hispanic or Latino:                          | 133,799                      |
| Population of one race:                          | 132,626                      |
| White alone                                      | 116,326                      |
| Black or African American alone                  | 11,751                       |
| American Indian and Alaska Native alone          | 302                          |
| Asian alone                                      | 4,100                        |
| Native Hawaiian and Other Pacific Islander alone | 37                           |
| Some other race alone                            | 110                          |
| Population of two or more races:                 | 1,173                        |

#### HISPANIC OR LATINO, AND NOT HISPANIC OR LATINO BY RACE FOR THE POPULATION 18 YEARS AND OVER

|                                                 | Catawba County, North Carolina |
|-------------------------------------------------|--------------------------------|
| Total:                                          | 107,293                        |
| Hispanic or Latino                              | 5,581                          |
| Not Hispanic or Latino:                         | 101,712                        |
| Population of one race:                         | 101,140                        |
| White alone                                     | 90,604                         |
| Black or African American alone                 | 8,063                          |
| American Indian and Alaska Native alone         | 219                            |
| Asian alone                                     | 2,193                          |
| Native Hawaiian and Other Pacific Islander alon | e 28                           |
| Some other race alone                           | 33                             |
| Population of two or more races:                | 572                            |