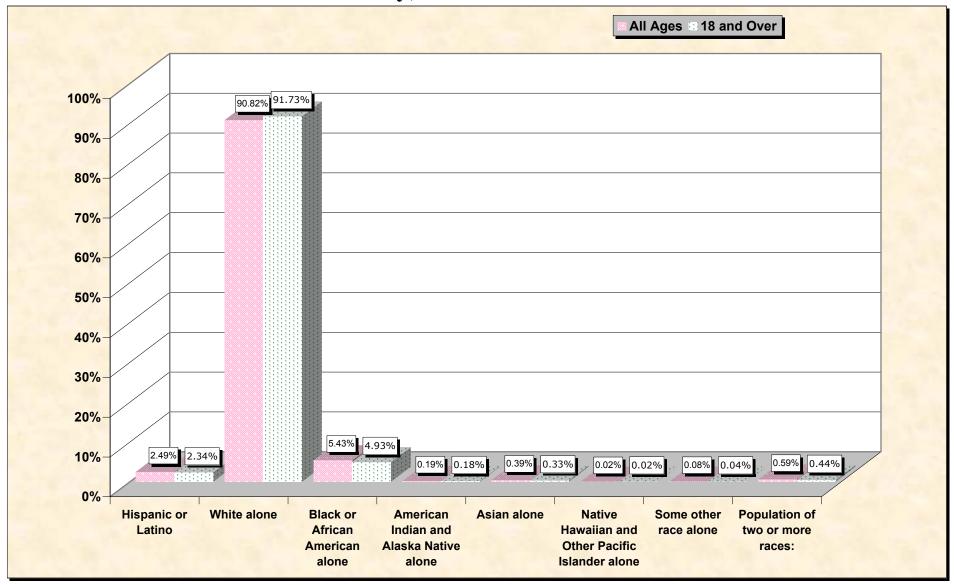

## Hispanic or Latino, and not Hispanic by Race and Age Caldwell County, North Carolina

Source: Data Set: Census 2000 Redistricting Data (Public Law 94-171) Summary File. PL2. HISPANIC OR LATINO, AND NOT HISPANIC OR LATINO BY RACE [73] - Universe: Total population; PL4. HISPANIC OR LATINO, AND NOT HISPANIC OR LATINO BY RACE FOR THE POPULATION 18 YEARS AND OVER [73] - Universe: Total population 18 years and over

## HISPANIC OR LATINO, AND NOT HISPANIC OR LATINO BY RACE

|                                                  | Caldwell County, North Carolina |
|--------------------------------------------------|---------------------------------|
| Total:                                           | 77,415                          |
| Hispanic or Latino                               | 1,927                           |
| Not Hispanic or Latino:                          | 75,488                          |
| Population of one race:                          | 75,034                          |
| White alone                                      | 70,307                          |
| Black or African American alone                  | 4,201                           |
| American Indian and Alaska Native alone          | 147                             |
| Asian alone                                      | 301                             |
| Native Hawaiian and Other Pacific Islander alone | e 16                            |
| Some other race alone                            | 62                              |
| Population of two or more races:                 | 454                             |

## HISPANIC OR LATINO, AND NOT HISPANIC OR LATINO BY RACE FOR THE POPULATION 18 YEARS AND OVER

| Ci                                               | aldwell County, North Carolin |
|--------------------------------------------------|-------------------------------|
| Total:                                           | 59,266                        |
| Hispanic or Latino                               | 1,389                         |
| Not Hispanic or Latino:                          | 57,877                        |
| Population of one race:                          | 57,617                        |
| White alone                                      | 54,363                        |
| Black or African American alone                  | 2,922                         |
| American Indian and Alaska Native alone          | 105                           |
| Asian alone                                      | 193                           |
| Native Hawaiian and Other Pacific Islander alone | 13                            |
| Some other race alone                            | 21                            |
| Population of two or more races:                 | 260                           |