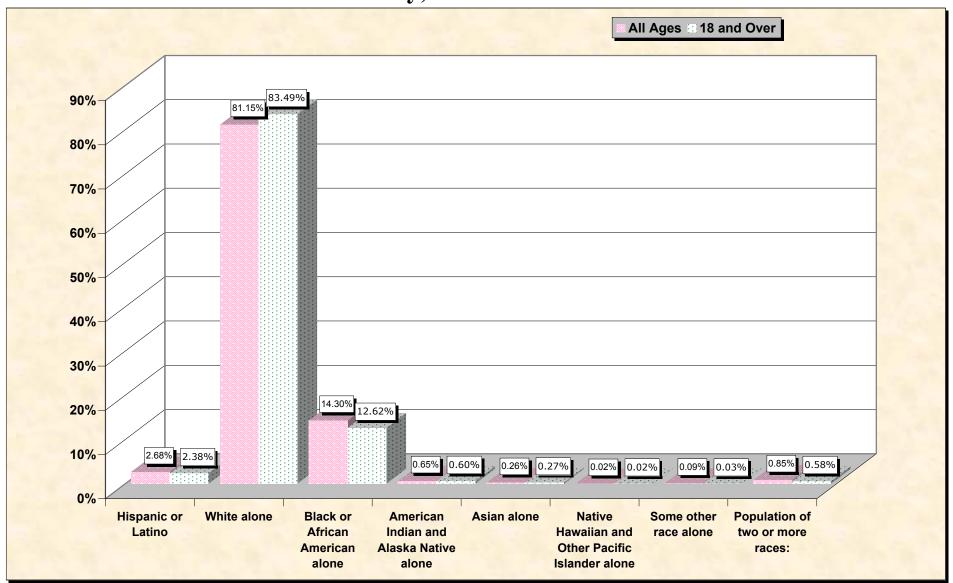

# Hispanic or Latino, and not Hispanic by Race and Age Brunswick County, North Carolina

Source: Data Set: Census 2000 Redistricting Data (Public Law 94-171) Summary File. PL2. HISPANIC OR LATINO, AND NOT HISPANIC OR LATINO BY RACE [73] - Universe: Total population; PL4. HISPANIC OR LATINO, AND NOT HISPANIC OR LATINO BY RACE FOR THE POPULATION 18 YEARS AND OVER [73] - Universe: Total population 18 years and over

### HISPANIC OR LATINO, AND NOT HISPANIC OR LATINO BY RACE

|                                                 | Brunswick County, North Carolir |
|-------------------------------------------------|---------------------------------|
| Total:                                          | 73,143                          |
| Hispanic or Latino                              | 1,960                           |
| Not Hispanic or Latino:                         | 71,183                          |
| Population of one race:                         | 70,562                          |
| White alone                                     | 59,354                          |
| Black or African American alone                 | 10,459                          |
| American Indian and Alaska Native alone         | 473                             |
| Asian alone                                     | 192                             |
| Native Hawaiian and Other Pacific Islander alor | ne 16                           |
| Some other race alone                           | 68                              |
| Population of two or more races:                | 621                             |

Source: Data Set: Census 2000 Redistricting Data (Public Law 94-171) Summary File. PL2. HISPANIC OR LATINO, AND NOT HISPANIC OR LATINO BY RACE [73] - Universe: Total population

#### HISPANIC OR LATINO, AND NOT HISPANIC OR LATINO BY RACE FOR THE POPULATION 18 YEARS AND OVER

|                                                | <b>Brunswick County, North Carolina</b> |
|------------------------------------------------|-----------------------------------------|
| Total:                                         | 57,634                                  |
| Hispanic or Latino                             | 1,372                                   |
| Not Hispanic or Latino:                        | 56,262                                  |
| Population of one race:                        | 55,925                                  |
| White alone                                    | 48,119                                  |
| Black or African American alone                | 7,273                                   |
| American Indian and Alaska Native alone        | 348                                     |
| Asian alone                                    | 156                                     |
| Native Hawaiian and Other Pacific Islander alo | ne 13                                   |
| Some other race alone                          | 16                                      |
| Population of two or more races:               | 337                                     |

Source: Data Set: Census 2000 Redistricting Data (Public Law 94-171) Summary File. PL4. HISPANIC OR LATINO, AND NOT HISPANIC OR LATINO BY RACE FOR THE POPULATION 18 YEARS AND OVER [73] - Universe: Total population 18 years and over