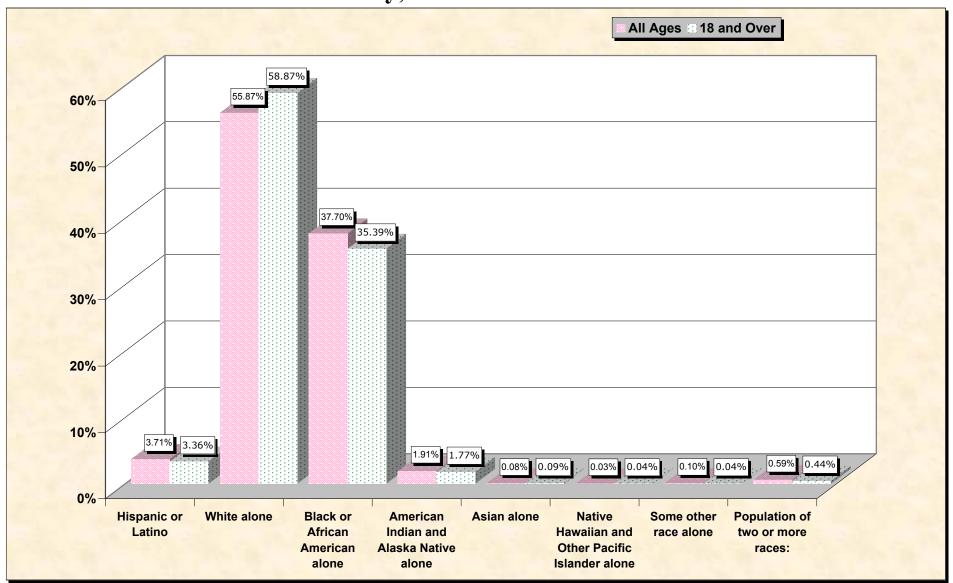

# Hispanic or Latino, and not Hispanic by Race and Age Bladen County, North Carolina

Source: Data Set: Census 2000 Redistricting Data (Public Law 94-171) Summary File. PL2. HISPANIC OR LATINO, AND NOT HISPANIC OR LATINO BY RACE [73] - Universe: Total population; PL4. HISPANIC OR LATINO, AND NOT HISPANIC OR LATINO BY RACE FOR THE POPULATION 18 YEARS AND OVER [73] - Universe: Total population 18 years and over

### HISPANIC OR LATINO, AND NOT HISPANIC OR LATINO BY RACE

| Bladen County, North Card                        |        |
|--------------------------------------------------|--------|
| Total:                                           | 32,278 |
| Hispanic or Latino                               | 1,198  |
| Not Hispanic or Latino:                          | 31,080 |
| Population of one race:                          | 30,891 |
| White alone                                      | 18,035 |
| Black or African American alone                  | 12,170 |
| American Indian and Alaska Native alone          | 618    |
| Asian alone                                      | 26     |
| Native Hawaiian and Other Pacific Islander alone | 11     |
| Some other race alone                            | 31     |
| Population of two or more races:                 | 189    |

Source: Data Set: Census 2000 Redistricting Data (Public Law 94-171) Summary File. PL2. HISPANIC OR LATINO, AND NOT HISPANIC OR LATINO BY RACE [73] - Universe: Total population

#### HISPANIC OR LATINO, AND NOT HISPANIC OR LATINO BY RACE FOR THE POPULATION 18 YEARS AND OVER

| Bladen County, North Carolin                     |        |
|--------------------------------------------------|--------|
| Total:                                           | 24,330 |
| Hispanic or Latino                               | 817    |
| Not Hispanic or Latino:                          | 23,513 |
| Population of one race:                          | 23,407 |
| White alone                                      | 14,323 |
| Black or African American alone                  | 8,611  |
| American Indian and Alaska Native alone          | 431    |
| Asian alone                                      | 23     |
| Native Hawaiian and Other Pacific Islander alone | 10     |
| Some other race alone                            | 9      |
| Population of two or more races:                 | 106    |

Source: Data Set: Census 2000 Redistricting Data (Public Law 94-171) Summary File. PL4. HISPANIC OR LATINO, AND NOT HISPANIC OR LATINO BY RACE FOR THE POPULATION 18 YEARS AND OVER [73] - Universe: Total population 18 years and over