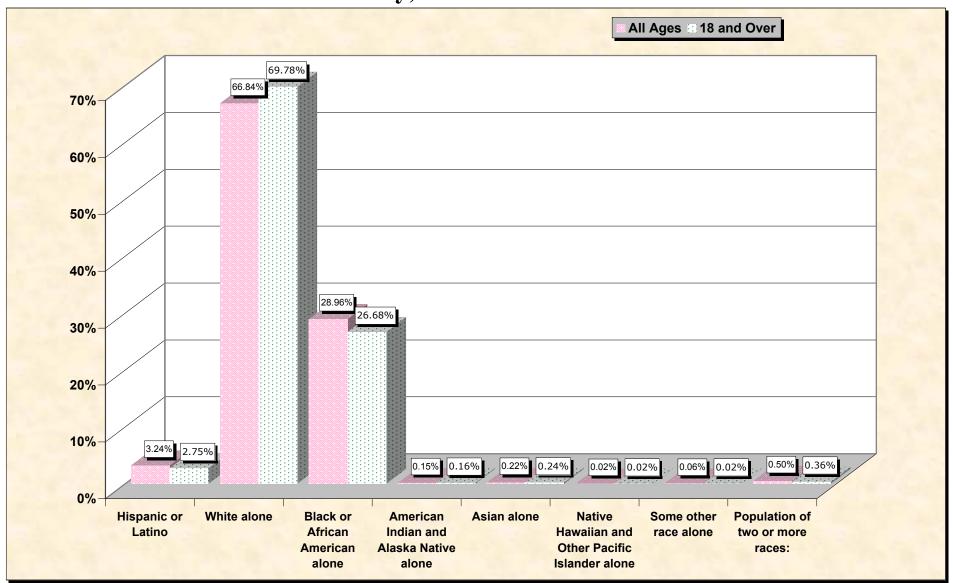

# Hispanic or Latino, and not Hispanic by Race and Age Beaufort County, North Carolina

Source: Data Set: Census 2000 Redistricting Data (Public Law 94-171) Summary File. PL2. HISPANIC OR LATINO, AND NOT HISPANIC OR LATINO BY RACE [73] - Universe: Total population; PL4. HISPANIC OR LATINO, AND NOT HISPANIC OR LATINO BY RACE FOR THE POPULATION 18 YEARS AND OVER [73] - Universe: Total population 18 years and over

### HISPANIC OR LATINO, AND NOT HISPANIC OR LATINO BY RACE

| В                                                | eaufort County, North Carolii |
|--------------------------------------------------|-------------------------------|
| Total:                                           | 44,958                        |
| Hispanic or Latino                               | 1,455                         |
| Not Hispanic or Latino:                          | 43,503                        |
| Population of one race:                          | 43,276                        |
| White alone                                      | 30,051                        |
| Black or African American alone                  | 13,021                        |
| American Indian and Alaska Native alone          | 69                            |
| Asian alone                                      | 98                            |
| Native Hawaiian and Other Pacific Islander alone | 8                             |
| Some other race alone                            | 29                            |
| Population of two or more races:                 | 227                           |

Source: Data Set: Census 2000 Redistricting Data (Public Law 94-171) Summary File. PL2. HISPANIC OR LATINO, AND NOT HISPANIC OR LATINO BY RACE [73] - Universe: Total population

#### HISPANIC OR LATINO, AND NOT HISPANIC OR LATINO BY RACE FOR THE POPULATION 18 YEARS AND OVER

| Beaufort County, North Caroli                   |        |
|-------------------------------------------------|--------|
| Total:                                          | 34,436 |
| Hispanic or Latino                              | 947    |
| Not Hispanic or Latino:                         | 33,489 |
| Population of one race:                         | 33,366 |
| White alone                                     | 24,030 |
| Black or African American alone                 | 9,186  |
| American Indian and Alaska Native alone         | 54     |
| Asian alone                                     | 81     |
| Native Hawaiian and Other Pacific Islander alon | e 8    |
| Some other race alone                           | 7      |
| Population of two or more races:                | 123    |

Source: Data Set: Census 2000 Redistricting Data (Public Law 94-171) Summary File. PL4. HISPANIC OR LATINO, AND NOT HISPANIC OR LATINO BY RACE FOR THE POPULATION 18 YEARS AND OVER [73] - Universe: Total population 18 years and over