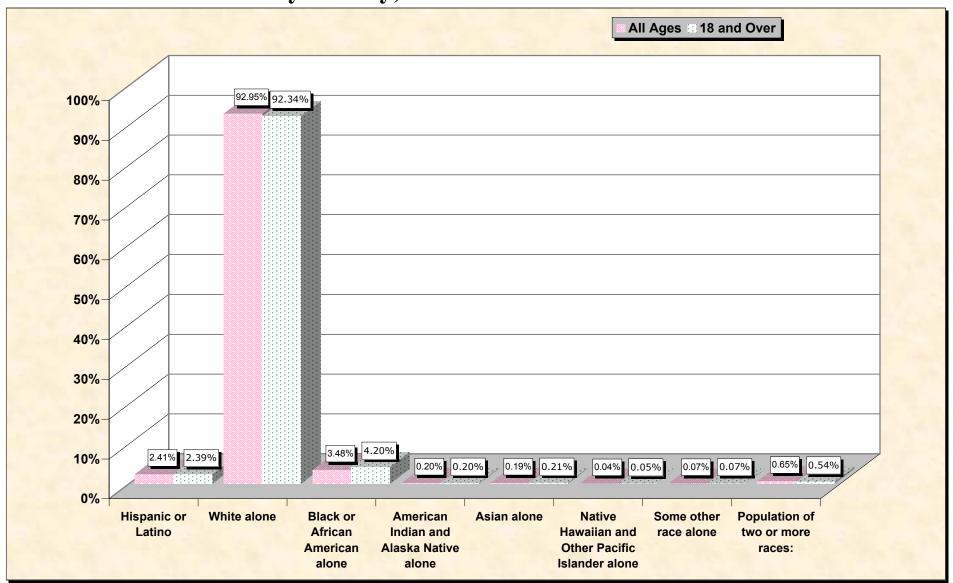

# Hispanic or Latino, and not Hispanic by Race and Age Avery County, North Carolina

Source: Data Set: Census 2000 Redistricting Data (Public Law 94-171) Summary File. PL2. HISPANIC OR LATINO, AND NOT HISPANIC OR LATINO BY RACE [73] - Universe: Total population; PL4. HISPANIC OR LATINO, AND NOT HISPANIC OR LATINO BY RACE FOR THE POPULATION 18 YEARS AND OVER [73] - Universe: Total population 18 years and over

### HISPANIC OR LATINO, AND NOT HISPANIC OR LATINO BY RACE

|                                                  | Avery County, North Carolina |
|--------------------------------------------------|------------------------------|
| Total:                                           | 17,167                       |
| Hispanic or Latino                               | 413                          |
| Not Hispanic or Latino:                          | 16,754                       |
| Population of one race:                          | 16,642                       |
| White alone                                      | 15,957                       |
| Black or African American alone                  | 598                          |
| American Indian and Alaska Native alone          | 35                           |
| Asian alone                                      | 33                           |
| Native Hawaiian and Other Pacific Islander alone | 7                            |
| Some other race alone                            | 12                           |
| Population of two or more races:                 | 112                          |

Source: Data Set: Census 2000 Redistricting Data (Public Law 94-171) Summary File. PL2. HISPANIC OR LATINO, AND NOT HISPANIC OR LATINO BY RACE [73] - Universe: Total population

#### HISPANIC OR LATINO, AND NOT HISPANIC OR LATINO BY RACE FOR THE POPULATION 18 YEARS AND OVER

|                                                  | <b>Avery County, North Carolina</b> |
|--------------------------------------------------|-------------------------------------|
| Total:                                           | 13,831                              |
| Hispanic or Latino                               | 331                                 |
| Not Hispanic or Latino:                          | 13,500                              |
| Population of one race:                          | 13,426                              |
| White alone                                      | 12,771                              |
| Black or African American alone                  | 581                                 |
| American Indian and Alaska Native alone          | 28                                  |
| Asian alone                                      | 29                                  |
| Native Hawaiian and Other Pacific Islander alone | 7                                   |
| Some other race alone                            | 10                                  |
| Population of two or more races:                 | 74                                  |

Source: Data Set: Census 2000 Redistricting Data (Public Law 94-171) Summary File. PL4. HISPANIC OR LATINO, AND NOT HISPANIC OR LATINO BY RACE FOR THE POPULATION 18 YEARS AND OVER [73] - Universe: Total population 18 years and over