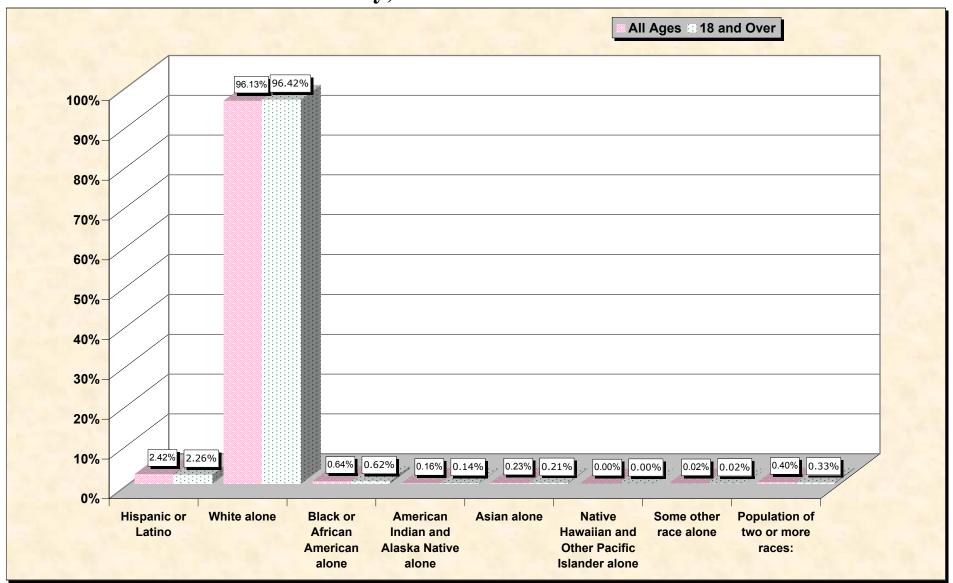

#### source data for Chart

### HISPANIC OR LATINO, AND NOT HISPANIC OR LATINO BY RACE

|                                                  | Ashe County, North Carolina |
|--------------------------------------------------|-----------------------------|
| Total:                                           | 24,384                      |
| Hispanic or Latino                               | 590                         |
| Not Hispanic or Latino:                          | 23,794                      |
| Population of one race:                          | 23,697                      |
| White alone                                      | 23,440                      |
| Black or African American alone                  | 155                         |
| American Indian and Alaska Native alone          | 40                          |
| Asian alone                                      | 57                          |
| Native Hawaiian and Other Pacific Islander alone | 0                           |
| Some other race alone                            | 5                           |
| Population of two or more races:                 | 97                          |

#### HISPANIC OR LATINO, AND NOT HISPANIC OR LATINO BY RACE FOR THE POPULATION 18 YEARS AND OVER

|                                                  | Ashe County, North Carolina |
|--------------------------------------------------|-----------------------------|
| Total:                                           | 19,557                      |
| Hispanic or Latino                               | 442                         |
| Not Hispanic or Latino:                          | 19,115                      |
| Population of one race:                          | 19,051                      |
| White alone                                      | 18,856                      |
| Black or African American alone                  | 122                         |
| American Indian and Alaska Native alone          | 27                          |
| Asian alone                                      | 42                          |
| Native Hawaiian and Other Pacific Islander alone | 0                           |
| Some other race alone                            | 4                           |
| Population of two or more races:                 | 64                          |