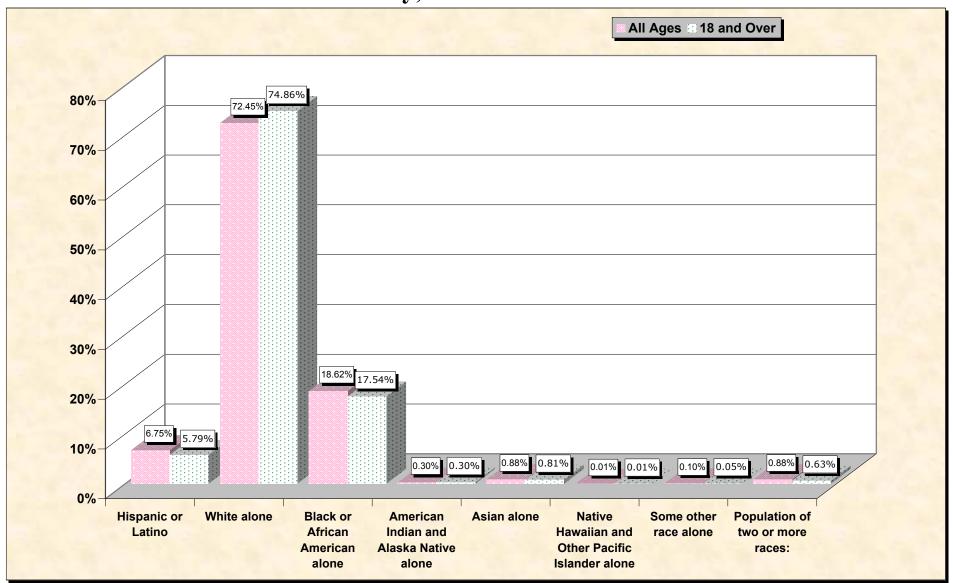

# Hispanic or Latino, and not Hispanic by Race and Age Alamance County, North Carolina

Source: Data Set: Census 2000 Redistricting Data (Public Law 94-171) Summary File. PL2. HISPANIC OR LATINO, AND NOT HISPANIC OR LATINO BY RACE [73] - Universe: Total population; PL4. HISPANIC OR LATINO, AND NOT HISPANIC OR LATINO BY RACE FOR THE POPULATION 18 YEARS AND OVER [73] - Universe: Total population 18 years and over

### HISPANIC OR LATINO, AND NOT HISPANIC OR LATINO BY RACE

| A                                                | Mamance County, North Carolin |
|--------------------------------------------------|-------------------------------|
| Total:                                           | 130,800                       |
| Hispanic or Latino                               | 8,835                         |
| Not Hispanic or Latino:                          | 121,965                       |
| Population of one race:                          | 120,810                       |
| White alone                                      | 94,768                        |
| Black or African American alone                  | 24,356                        |
| American Indian and Alaska Native alone          | 388                           |
| Asian alone                                      | 1,154                         |
| Native Hawaiian and Other Pacific Islander alone | 13                            |
| Some other race alone                            | 131                           |
| Population of two or more races:                 | 1,155                         |

Source: Data Set: Census 2000 Redistricting Data (Public Law 94-171) Summary File. PL2. HISPANIC OR LATINO, AND NOT HISPANIC OR LATINO BY RACE [73] - Universe: Total population

#### HISPANIC OR LATINO, AND NOT HISPANIC OR LATINO BY RACE FOR THE POPULATION 18 YEARS AND OVER

|                                                 | Alamance County, North Carolina |
|-------------------------------------------------|---------------------------------|
| Total:                                          | 99,646                          |
| Hispanic or Latino                              | 5,772                           |
| Not Hispanic or Latino:                         | 93,874                          |
| Population of one race:                         | 93,248                          |
| White alone                                     | 74,596                          |
| Black or African American alone                 | 17,482                          |
| American Indian and Alaska Native alone         | 299                             |
| Asian alone                                     | 811                             |
| Native Hawaiian and Other Pacific Islander alor | ne 9                            |
| Some other race alone                           | 51                              |
| Population of two or more races:                | 626                             |

Source: Data Set: Census 2000 Redistricting Data (Public Law 94-171) Summary File. PL4. HISPANIC OR LATINO, AND NOT HISPANIC OR LATINO BY RACE FOR THE POPULATION 18 YEARS AND OVER [73] - Universe: Total population 18 years and over