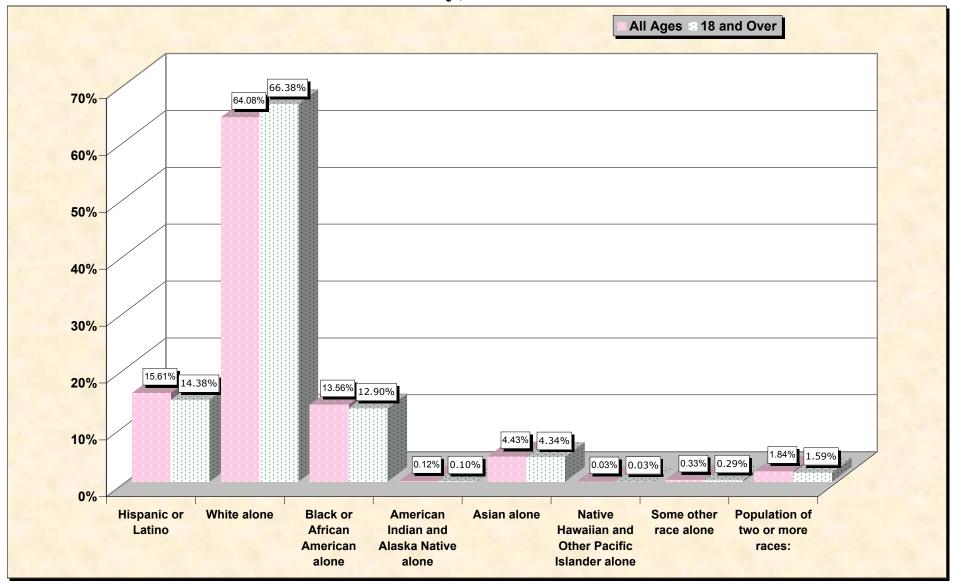

## source data for Chart

## HISPANIC OR LATINO, AND NOT HISPANIC OR LATINO BY RACE

|                                                  | Westchester County, New York |
|--------------------------------------------------|------------------------------|
| Total:                                           | 923,459                      |
| Hispanic or Latino                               | 144,124                      |
| Not Hispanic or Latino:                          | 779,335                      |
| Population of one race:                          | 762,329                      |
| White alone                                      | 591,776                      |
| Black or African American alone                  | 125,227                      |
| American Indian and Alaska Native alone          | 1,072                        |
| Asian alone                                      | 40,941                       |
| Native Hawaiian and Other Pacific Islander alone | 232                          |
| Some other race alone                            | 3,081                        |
| Population of two or more races:                 | 17,006                       |

## HISPANIC OR LATINO, AND NOT HISPANIC OR LATINO BY RACE FOR THE POPULATION 18 YEARS AND OVER

| ١                                                | Westchester County, New York |
|--------------------------------------------------|------------------------------|
| Total:                                           | 692,662                      |
| Hispanic or Latino                               | 99,604                       |
| Not Hispanic or Latino:                          | 593,058                      |
| Population of one race:                          | 582,011                      |
| White alone                                      | 459,766                      |
| Black or African American alone                  | 89,327                       |
| American Indian and Alaska Native alone          | 682                          |
| Asian alone                                      | 30,085                       |
| Native Hawaiian and Other Pacific Islander alone | 175                          |
| Some other race alone                            | 1,976                        |
| Population of two or more races:                 | 11,047                       |