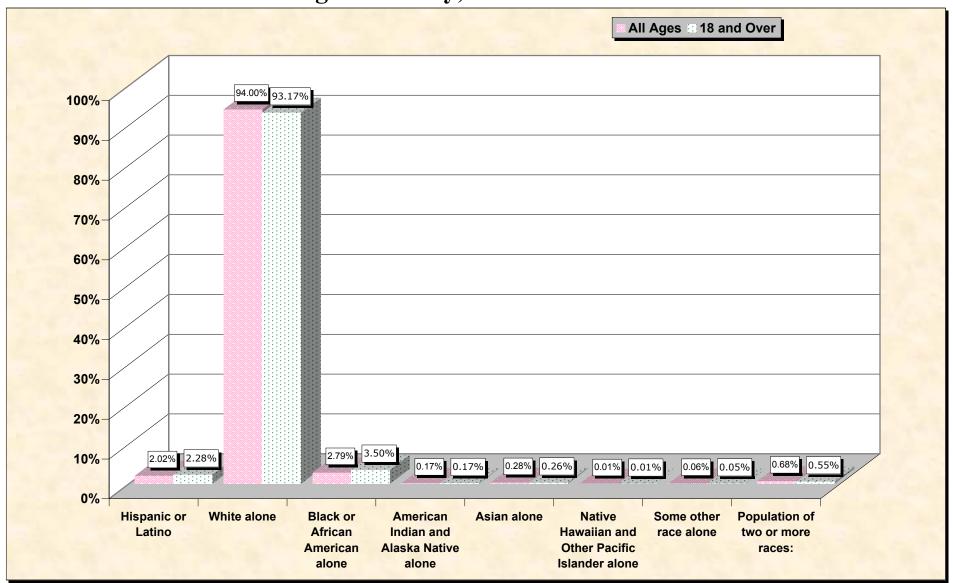

### HISPANIC OR LATINO, AND NOT HISPANIC OR LATINO BY RACE

|                                                  | Washington County, New Yor |
|--------------------------------------------------|----------------------------|
| Total:                                           | 61,042                     |
| Hispanic or Latino                               | 1,232                      |
| Not Hispanic or Latino:                          | 59,810                     |
| Population of one race:                          | 59,393                     |
| White alone                                      | 57,378                     |
| Black or African American alone                  | 1,703                      |
| American Indian and Alaska Native alone          | 101                        |
| Asian alone                                      | 168                        |
| Native Hawaiian and Other Pacific Islander alone | . 8                        |
| Some other race alone                            | 35                         |
| Population of two or more races:                 | 417                        |

#### HISPANIC OR LATINO, AND NOT HISPANIC OR LATINO BY RACE FOR THE POPULATION 18 YEARS AND OVER

| W                                                | ashington County, New York |
|--------------------------------------------------|----------------------------|
| Total:                                           | 46,014                     |
| Hispanic or Latino                               | 1,049                      |
| Not Hispanic or Latino:                          | 44,965                     |
| Population of one race:                          | 44,711                     |
| White alone                                      | 42,870                     |
| Black or African American alone                  | 1,611                      |
| American Indian and Alaska Native alone          | 80                         |
| Asian alone                                      | 119                        |
| Native Hawaiian and Other Pacific Islander alone | 6                          |
| Some other race alone                            | 25                         |
| Population of two or more races:                 | 254                        |