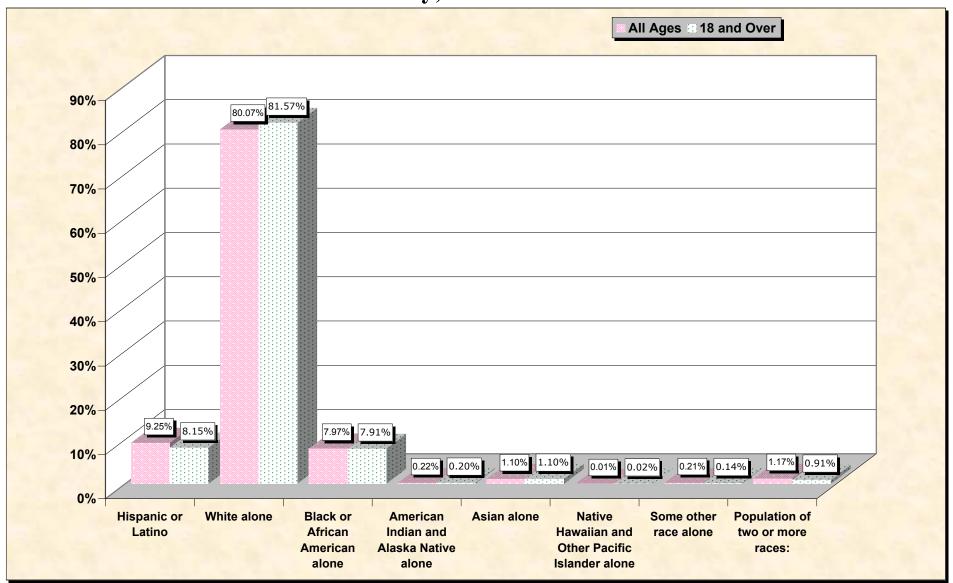

#### source data for Chart

### HISPANIC OR LATINO, AND NOT HISPANIC OR LATINO BY RACE

|                                                  | Sullivan County, New York |
|--------------------------------------------------|---------------------------|
| Total:                                           | 73,966                    |
| Hispanic or Latino                               | 6,839                     |
| Not Hispanic or Latino:                          | 67,127                    |
| Population of one race:                          | 66,264                    |
| White alone                                      | 59,225                    |
| Black or African American alone                  | 5,897                     |
| American Indian and Alaska Native alone          | 166                       |
| Asian alone                                      | 810                       |
| Native Hawaiian and Other Pacific Islander alone | 10                        |
| Some other race alone                            | 156                       |
| Population of two or more races:                 | 863                       |

Source: Data Set: Census 2000 Redistricting Data (Public Law 94-171) Summary File. PL2. HISPANIC OR LATINO, AND NOT HISPANIC OR LATINO BY RACE [73] - Universe: Total population

#### HISPANIC OR LATINO, AND NOT HISPANIC OR LATINO BY RACE FOR THE POPULATION 18 YEARS AND OVER

|                                                  | Sullivan County, New York |
|--------------------------------------------------|---------------------------|
| Total:                                           | 55,514                    |
| Hispanic or Latino                               | 4,526                     |
| Not Hispanic or Latino:                          | 50,988                    |
| Population of one race:                          | 50,485                    |
| White alone                                      | 45,282                    |
| Black or African American alone                  | 4,390                     |
| American Indian and Alaska Native alone          | 113                       |
| Asian alone                                      | 612                       |
| Native Hawaiian and Other Pacific Islander alone | 10                        |
| Some other race alone                            | 78                        |
| Population of two or more races:                 | 503                       |

Source: Data Set: Census 2000 Redistricting Data (Public Law 94-171) Summary File. PL4. HISPANIC OR LATINO, AND NOT HISPANIC OR LATINO BY RACE FOR THE POPULATION 18 YEARS AND OVER [73] - Universe: Total population 18 years and over