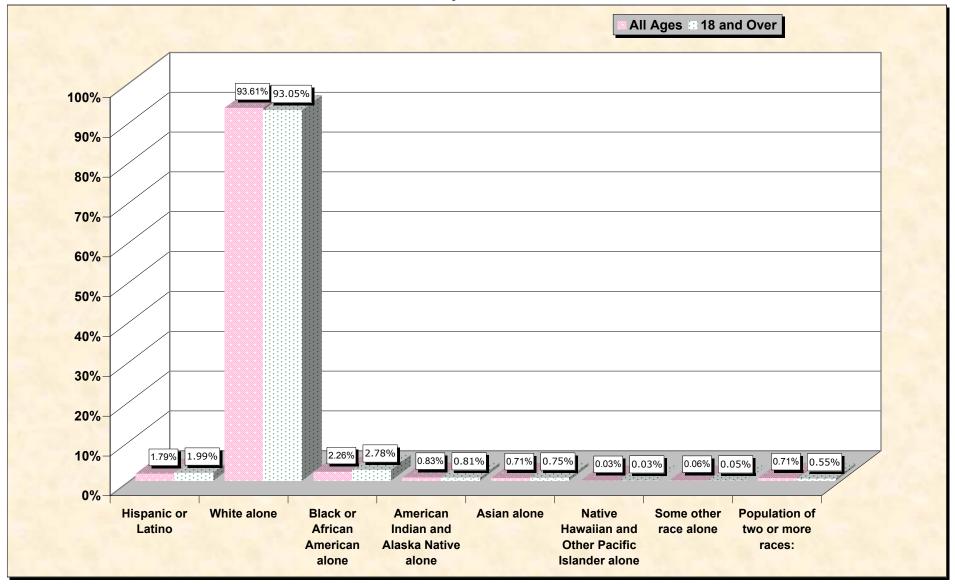

# Hispanic or Latino, and not Hispanic by Race and Age St. Lawrence County, New York

Source: Data Set: Census 2000 Redistricting Data (Public Law 94-171) Summary File. PL2. HISPANIC OR LATINO, AND NOT HISPANIC OR LATINO BY RACE [73] - Universe: Total population; PL4. HISPANIC OR LATINO, AND NOT HISPANIC OR LATINO BY RACE FOR THE POPULATION 18 YEARS AND OVER [73] - Universe: Total population 18 years and over

### HISPANIC OR LATINO, AND NOT HISPANIC OR LATINO BY RACE

| St.                                              | Lawrence County, New York |
|--------------------------------------------------|---------------------------|
| Total:                                           | 111,931                   |
| Hispanic or Latino                               | 2,008                     |
| Not Hispanic or Latino:                          | 109,923                   |
| Population of one race:                          | 109,130                   |
| White alone                                      | 104,777                   |
| Black or African American alone                  | 2,531                     |
| American Indian and Alaska Native alone          | 927                       |
| Asian alone                                      | 793                       |
| Native Hawaiian and Other Pacific Islander alone | 32                        |
| Some other race alone                            | 70                        |
| Population of two or more races:                 | 793                       |

Source: Data Set: Census 2000 Redistricting Data (Public Law 94-171) Summary File. PL2. HISPANIC OR LATINO, AND NOT HISPANIC OR LATINO BY RACE [73] - Universe: Total population

#### HISPANIC OR LATINO, AND NOT HISPANIC OR LATINO BY RACE FOR THE POPULATION 18 YEARS AND OVER

| St                                               | . Lawrence County, New York |
|--------------------------------------------------|-----------------------------|
| Total:                                           | 85,710                      |
| Hispanic or Latino                               | 1,705                       |
| Not Hispanic or Latino:                          | 84,005                      |
| Population of one race:                          | 83,530                      |
| White alone                                      | 79,752                      |
| Black or African American alone                  | 2,383                       |
| American Indian and Alaska Native alone          | 691                         |
| Asian alone                                      | 640                         |
| Native Hawaiian and Other Pacific Islander alone | 23                          |
| Some other race alone                            | 41                          |
| Population of two or more races:                 | 475                         |

Source: Data Set: Census 2000 Redistricting Data (Public Law 94-171) Summary File. PL4. HISPANIC OR LATINO, AND NOT HISPANIC OR LATINO BY RACE FOR THE POPULATION 18 YEARS AND OVER [73] - Universe: Total population 18 years and over