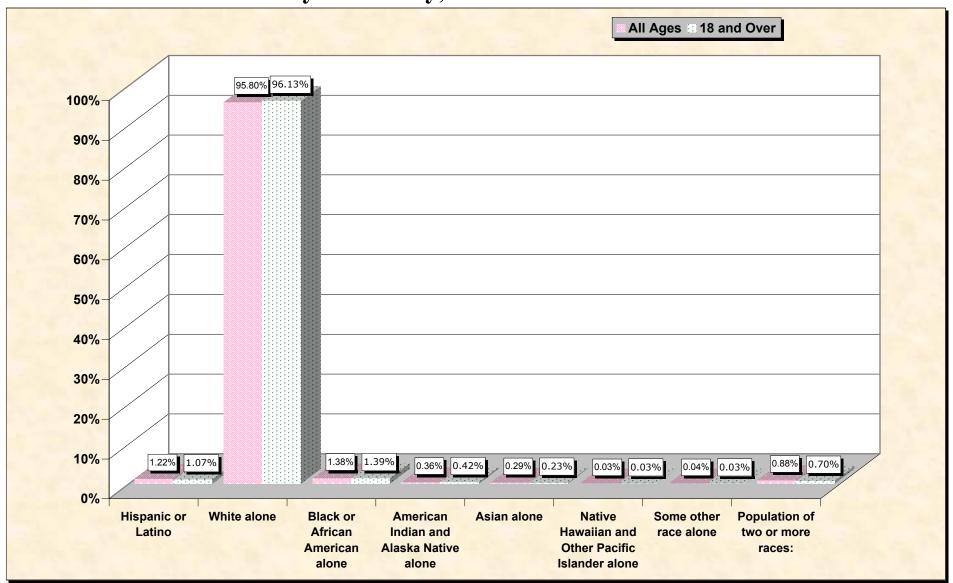

#### source data for Chart

### HISPANIC OR LATINO, AND NOT HISPANIC OR LATINO BY RACE

|                                                  | Schuyler County, New York |
|--------------------------------------------------|---------------------------|
| Total:                                           | 19,224                    |
| Hispanic or Latino                               | 235                       |
| Not Hispanic or Latino:                          | 18,989                    |
| Population of one race:                          | 18,820                    |
| White alone                                      | 18,417                    |
| Black or African American alone                  | 265                       |
| American Indian and Alaska Native alone          | 70                        |
| Asian alone                                      | 55                        |
| Native Hawaiian and Other Pacific Islander alone | 5                         |
| Some other race alone                            | 8                         |
| Population of two or more races:                 | 169                       |

#### HISPANIC OR LATINO, AND NOT HISPANIC OR LATINO BY RACE FOR THE POPULATION 18 YEARS AND OVER

|                                                  | Schuyler County, New Yorl |
|--------------------------------------------------|---------------------------|
| Total:                                           | 14,351                    |
| Hispanic or Latino                               | 154                       |
| Not Hispanic or Latino:                          | 14,197                    |
| Population of one race:                          | 14,096                    |
| White alone                                      | 13,796                    |
| Black or African American alone                  | 199                       |
| American Indian and Alaska Native alone          | 60                        |
| Asian alone                                      | 33                        |
| Native Hawaiian and Other Pacific Islander alone | 4                         |
| Some other race alone                            | 4                         |
| Population of two or more races:                 | 101                       |