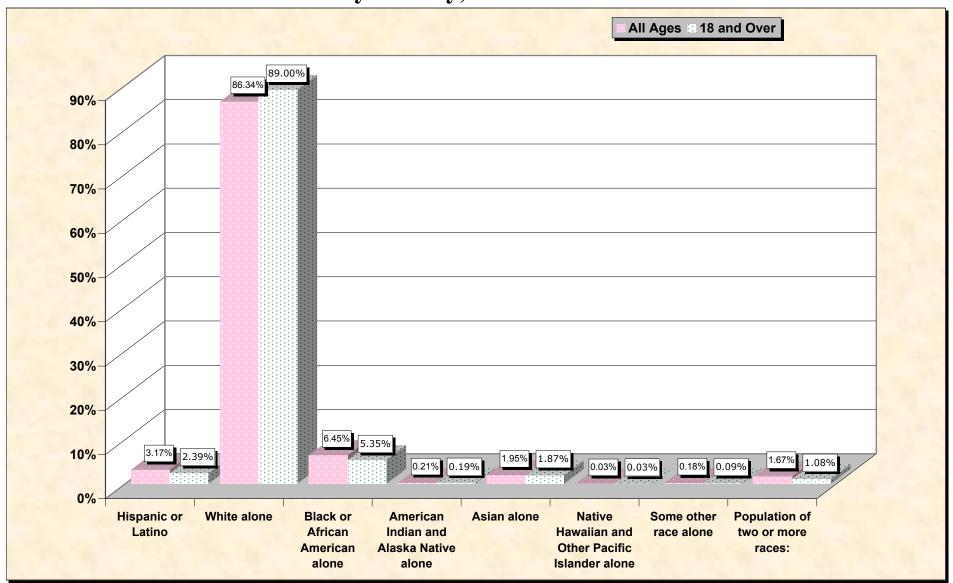

# Hispanic or Latino, and not Hispanic by Race and Age Schenectady County, New York

Source: Data Set: Census 2000 Redistricting Data (Public Law 94-171) Summary File. PL2. HISPANIC OR LATINO, AND NOT HISPANIC OR LATINO BY RACE [73] - Universe: Total population; PL4. HISPANIC OR LATINO, AND NOT HISPANIC OR LATINO BY RACE FOR THE POPULATION 18 YEARS AND OVER [73] - Universe: Total population 18 years and over

### HISPANIC OR LATINO, AND NOT HISPANIC OR LATINO BY RACE

| So                                               | chenectady County, New Yo |
|--------------------------------------------------|---------------------------|
| Total:                                           | 146,555                   |
| Hispanic or Latino                               | 4,639                     |
| Not Hispanic or Latino:                          | 141,916                   |
| Population of one race:                          | 139,470                   |
| White alone                                      | 126,538                   |
| Black or African American alone                  | 9,456                     |
| American Indian and Alaska Native alone          | 309                       |
| Asian alone                                      | 2,862                     |
| Native Hawaiian and Other Pacific Islander alone | 38                        |
| Some other race alone                            | 267                       |
| Population of two or more races:                 | 2,446                     |

#### HISPANIC OR LATINO, AND NOT HISPANIC OR LATINO BY RACE FOR THE POPULATION 18 YEARS AND OVER

| S                                                | chenectady County, New York |
|--------------------------------------------------|-----------------------------|
| Total:                                           | 110,893                     |
| Hispanic or Latino                               | 2,645                       |
| Not Hispanic or Latino:                          | 108,248                     |
| Population of one race:                          | 107,048                     |
| White alone                                      | 98,699                      |
| Black or African American alone                  | 5,928                       |
| American Indian and Alaska Native alone          | 215                         |
| Asian alone                                      | 2,075                       |
| Native Hawaiian and Other Pacific Islander alone | 30                          |
| Some other race alone                            | 101                         |
| Population of two or more races:                 | 1,200                       |