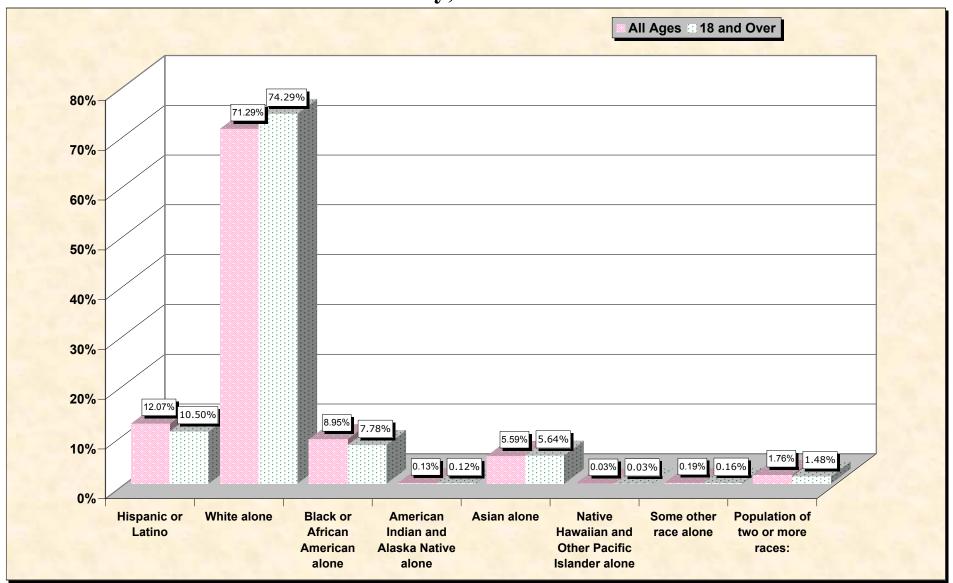

# Hispanic or Latino, and not Hispanic by Race and Age Richmond County, New York

Source: Data Set: Census 2000 Redistricting Data (Public Law 94-171) Summary File. PL2. HISPANIC OR LATINO, AND NOT HISPANIC OR LATINO BY RACE [73] - Universe: Total population; PL4. HISPANIC OR LATINO, AND NOT HISPANIC OR LATINO BY RACE FOR THE POPULATION 18 YEARS AND OVER [73] - Universe: Total population 18 years and over

#### source data for Chart

### HISPANIC OR LATINO, AND NOT HISPANIC OR LATINO BY RACE

|                                                  | Richmond County, New York |
|--------------------------------------------------|---------------------------|
| Total:                                           | 443,728                   |
| Hispanic or Latino                               | 53,550                    |
| Not Hispanic or Latino:                          | 390,178                   |
| Population of one race:                          | 382,381                   |
| White alone                                      | 316,316                   |
| Black or African American alone                  | 39,704                    |
| American Indian and Alaska Native alone          | 599                       |
| Asian alone                                      | 24,786                    |
| Native Hawaiian and Other Pacific Islander alone | 119                       |
| Some other race alone                            | 857                       |
| Population of two or more races:                 | 7,797                     |

#### HISPANIC OR LATINO, AND NOT HISPANIC OR LATINO BY RACE FOR THE POPULATION 18 YEARS AND OVER

| F                                                | Richmond County, New Yo |
|--------------------------------------------------|-------------------------|
| Total:                                           | 330,470                 |
| Hispanic or Latino                               | 34,711                  |
| Not Hispanic or Latino:                          | 295,759                 |
| Population of one race:                          | 290,879                 |
| White alone                                      | 245,517                 |
| Black or African American alone                  | 25,714                  |
| American Indian and Alaska Native alone          | 387                     |
| Asian alone                                      | 18,636                  |
| Native Hawaiian and Other Pacific Islander alone | 94                      |
| Some other race alone                            | 531                     |
| Population of two or more races:                 | 4,880                   |