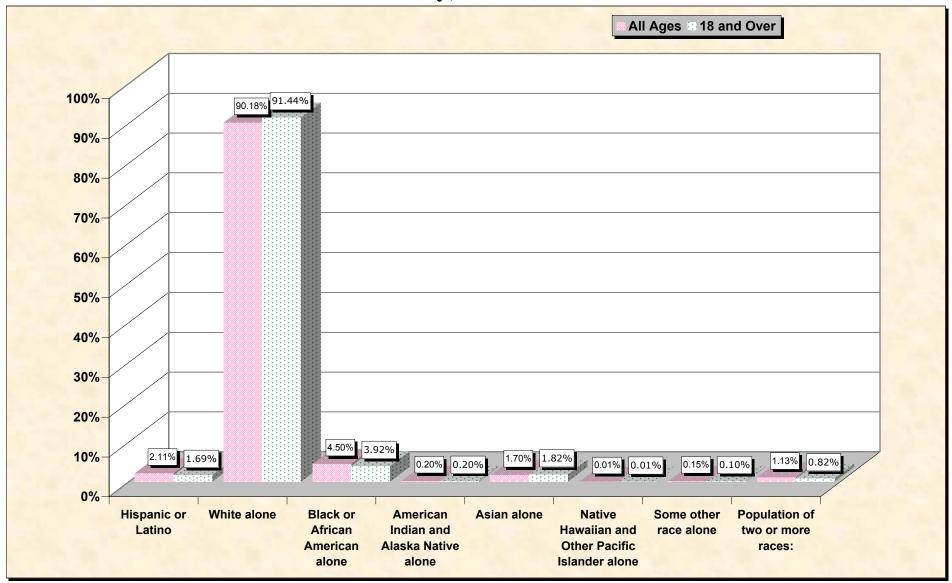

## Hispanic or Latino, and not Hispanic by Race and Age Rensselaer County, New York

Source: Data Set: Census 2000 Redistricting Data (Public Law 94-171) Summary File. PL2. HISPANIC OR LATINO, AND NOT HISPANIC OR LATINO BY RACE [73] - Universe: Total population; PL4. HISPANIC OR LATINO, AND NOT HISPANIC OR LATINO BY RACE FOR THE POPULATION 18 YEARS AND OVER [73] - Universe: Total population 18 years and over

## HISPANIC OR LATINO, AND NOT HISPANIC OR LATINO BY RACE

|                                                  | Rensselaer County, New York |
|--------------------------------------------------|-----------------------------|
| Total:                                           | 152,538                     |
| Hispanic or Latino                               | 3,225                       |
| Not Hispanic or Latino:                          | 149,313                     |
| Population of one race:                          | 147,585                     |
| White alone                                      | 137,562                     |
| Black or African American alone                  | 6,870                       |
| American Indian and Alaska Native alone          | 306                         |
| Asian alone                                      | 2,595                       |
| Native Hawaiian and Other Pacific Islander alone | 19                          |
| Some other race alone                            | 233                         |
| Population of two or more races:                 | 1,728                       |

## HISPANIC OR LATINO, AND NOT HISPANIC OR LATINO BY RACE FOR THE POPULATION 18 YEARS AND OVER

|                                                  | Rensselaer County, New York |
|--------------------------------------------------|-----------------------------|
| Total:                                           | 115,566                     |
| Hispanic or Latino                               | 1,948                       |
| Not Hispanic or Latino:                          | 113,618                     |
| Population of one race:                          | 112,674                     |
| White alone                                      | 105,677                     |
| Black or African American alone                  | 4,530                       |
| American Indian and Alaska Native alone          | 234                         |
| Asian alone                                      | 2,098                       |
| Native Hawaiian and Other Pacific Islander alone | 17                          |
| Some other race alone                            | 118                         |
| Population of two or more races:                 | 944                         |