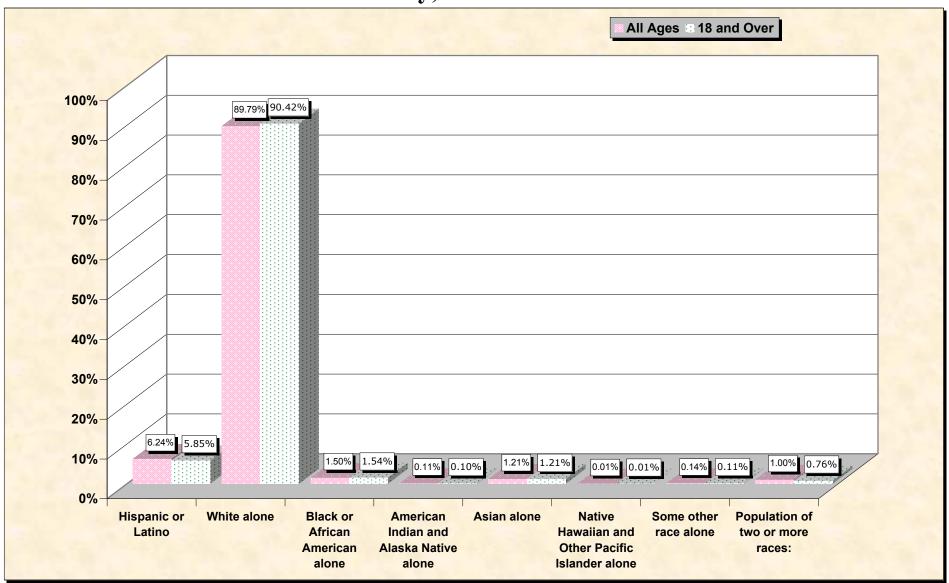

#### source data for Chart

### HISPANIC OR LATINO, AND NOT HISPANIC OR LATINO BY RACE

|                                                  | Putnam County, New York |
|--------------------------------------------------|-------------------------|
| Total:                                           | 95,745                  |
| Hispanic or Latino                               | 5,976                   |
| Not Hispanic or Latino:                          | 89,769                  |
| Population of one race:                          | 88,811                  |
| White alone                                      | 85,973                  |
| Black or African American alone                  | 1,437                   |
| American Indian and Alaska Native alone          | 103                     |
| Asian alone                                      | 1,157                   |
| Native Hawaiian and Other Pacific Islander alone | 11                      |
| Some other race alone                            | 130                     |
| Population of two or more races:                 | 958                     |

#### HISPANIC OR LATINO, AND NOT HISPANIC OR LATINO BY RACE FOR THE POPULATION 18 YEARS AND OVER

|                                                  | Putnam County, New York |
|--------------------------------------------------|-------------------------|
| Total:                                           | 70,371                  |
| Hispanic or Latino                               | 4,116                   |
| Not Hispanic or Latino:                          | 66,255                  |
| Population of one race:                          | 65,721                  |
| White alone                                      | 63,626                  |
| Black or African American alone                  | 1,081                   |
| American Indian and Alaska Native alone          | 73                      |
| Asian alone                                      | 855                     |
| Native Hawaiian and Other Pacific Islander alone | 8                       |
| Some other race alone                            | 78                      |
| Population of two or more races:                 | 534                     |