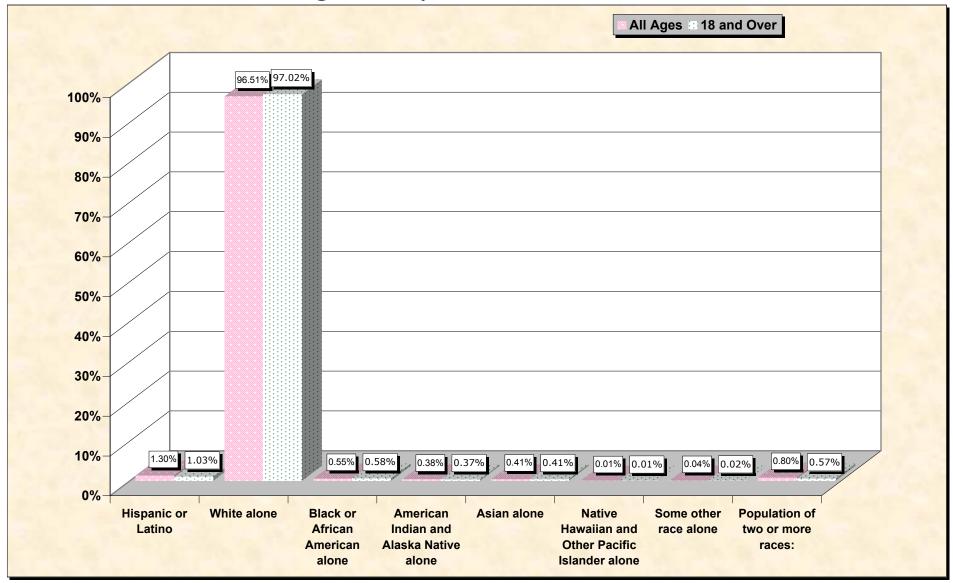

## source data for Chart

## HISPANIC OR LATINO, AND NOT HISPANIC OR LATINO BY RACE

|                                                  | Oswego County, New York |
|--------------------------------------------------|-------------------------|
| Total:                                           | 122,377                 |
| Hispanic or Latino                               | 1,592                   |
| Not Hispanic or Latino:                          | 120,785                 |
| Population of one race:                          | 119,807                 |
| White alone                                      | 118,110                 |
| Black or African American alone                  | 674                     |
| American Indian and Alaska Native alone          | 461                     |
| Asian alone                                      | 498                     |
| Native Hawaiian and Other Pacific Islander alone | 16                      |
| Some other race alone                            | 48                      |
| Population of two or more races:                 | 978                     |

## HISPANIC OR LATINO, AND NOT HISPANIC OR LATINO BY RACE FOR THE POPULATION 18 YEARS AND OVER

|                                                  | Oswego County, New York |
|--------------------------------------------------|-------------------------|
| Total:                                           | 89,629                  |
| Hispanic or Latino                               | 920                     |
| Not Hispanic or Latino:                          | 88,709                  |
| Population of one race:                          | 88,200                  |
| White alone                                      | 86,958                  |
| Black or African American alone                  | 522                     |
| American Indian and Alaska Native alone          | 330                     |
| Asian alone                                      | 363                     |
| Native Hawaiian and Other Pacific Islander alone | 9                       |
| Some other race alone                            | 18                      |
| Population of two or more races:                 | 509                     |